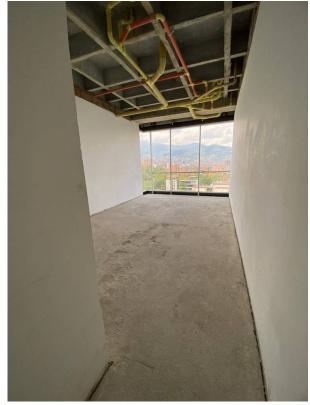

### **Description**

Office for Sale Medellin Poblado, Torre Empresarial Campestre 16:43, Opportunity 1 office available, Av. El Poblado, in front of the Chamber of Commerce, Campestre 16:43 is a modern design office project located in the exclusive Campestre sector. Privileged location: Just one block from Club Campestre, on Avenida El Poblado, CAMPESTRE 16:43 is located just a few minutes from shopping and financial centers, with excellent public transportation and ease of access. Mixed Project: In line with market trends, CAMPESTRE 16:43 is a mixed project of apartments and offices, which consists of two independent towers. Design, Exclusivity and Areas: Modern, illuminated design, with functional areas in offices from 32.31m2, to double offices of 66.52m2, Delivered in gray work with finished bathroom, stuccoed walls and zero point connections, Free height 3.75m , 1 parking space Office of 33m2: 2 parking spaces Office of 66m2, offices with the best views to the South and North of the city. Office Tower Lobby with access control and security - Auditorium - Employee Coffee Zone, 111 offices from 32 m2, Coworking Headquarters (14th floor) Action Black GYM (Av. Poblado commercial premises), Board room, employee dining room, each floor x 8 offices, 24/7 security. Our real estate agent is at your disposal for any additional information and/or to coordinate a visit to the property, contact him today