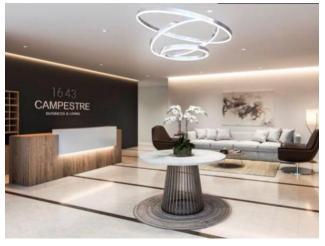

### **Description**

Office for Sale Medellin Poblado, Torre Empresarial Campestre 16:43, Opportunity 1 office available, Av. El Poblado, in front of the Chamber of Commerce, Campestre 16:43 is a modern design office project located in the exclusive Campestre sector. Privileged location: Just one block from Club Campestre, on Avenida El Poblado, CAMPESTRE 16:43 is located just a few minutes from shopping and financial centers, with excellent public transportation and ease of access. Mixed Project: In line with market trends, CAMPESTRE 16:43 is a mixed project of apartments and offices, which consists of two independent towers. Design, Exclusivity and Areas: Modern, illuminated design, with functional areas in offices from 32.31m2, to double offices of 66.52m2, Delivered in gray work with finished bathroom, stuccoed walls and zero point connections, Free height 3.75m , 1 parking space Office of 33m2: 2 parking spaces Office of 66m2, offices with the best views to the South and North of the city. Office Tower Lobby with access control and security - Auditorium - Employee Coffee Zone, 111 offices from 32 m2, Coworking Headquarters (14th floor) Action Black GYM (Av. Poblado commercial premises), Board room, employee dining room, each floor x 8 offices, 24/7 security. Our real estate agent is at your disposal for any additional information and/or to coordinate a visit to the property, contact him today