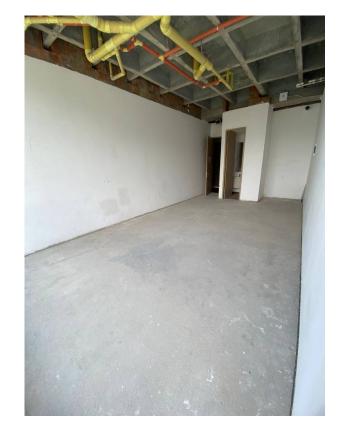

### **Description**

Office for Sale Medellin Poblado, Torre Empresarial Campestre 16:43, Opportunity 1 office available, Av. El Poblado, in front of the Chamber of Commerce, Campestre 16:43 is a modern design office project located in the exclusive Campestre sector. Privileged location: Just one block from Club Campestre, on Avenida El Poblado, CAMPESTRE 16:43 is located just a few minutes from shopping and financial centers, with excellent public transportation and ease of access. Mixed Project: In line with market trends, CAMPESTRE 16:43 is a mixed project of apartments and offices, which consists of two independent towers. Design, Exclusivity and Areas: Modern, illuminated design, with functional areas in offices from 32.31m2, to double offices of 66.52m2, Delivered in gray work with finished bathroom, stuccoed walls and zero point connections, Free height 3.75m , 1 parking space Office of 33m2: 2 parking spaces Office of 66m2, offices with the best views to the South and North of the city. Office Tower Lobby with access control and security - Auditorium - Employee Coffee Zone, 111 offices from 32 m2, Coworking Headquarters (14th floor) Action Black GYM (Av. Poblado commercial premises), Board room, employee dining room, each floor x 8 offices, 24/7 security. Our real estate agent is at your disposal for any additional information and/or to coordinate a visit to the property, contact him today