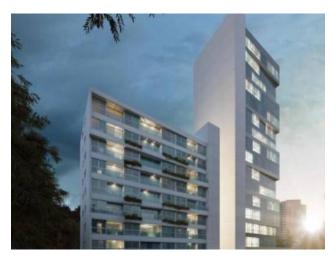

### **Description**

Office for Sale Medellin Poblado, Torre Empresarial Campestre 16:43, Opportunity 1 office available, Av. El Poblado, in front of the Chamber of Commerce, Campestre 16:43 is a modern design office project located in the exclusive Campestre sector. Privileged location: Just one block from Club Campestre, on Avenida El Poblado, CAMPESTRE 16:43 is located just a few minutes from shopping and financial centers, with excellent public transportation and ease of access. Mixed Project: In line with market trends, CAMPESTRE 16:43 is a mixed project of apartments and offices, which consists of two independent towers. Design, Exclusivity and Areas: Modern, illuminated design, with functional areas in offices from 32.31m2, to double offices of 66.52m2, Delivered in gray work with finished bathroom, stuccoed walls and zero point connections, Free height 3.75m , 1 parking space Office of 33m2: 2 parking spaces Office of 66m2, offices with the best views to the South and North of the city. Office Tower Lobby with access control and security - Auditorium - Employee Coffee Zone, 111 offices from 32 m2, Coworking Headquarters (14th floor) Action Black GYM (Av. Poblado commercial premises), Board room, employee dining room, each floor x 8 offices, 24/7 security. Our real estate agent is at your disposal for any additional information and/or to coordinate a visit to the property, contact him today