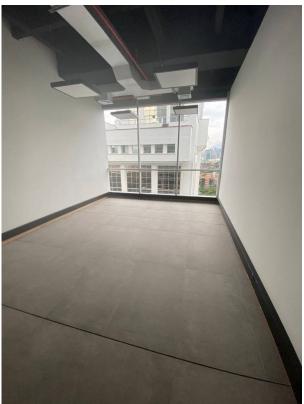

#### Offices for Sale

Campestre, Medellín, Antioquia

Sale: \$390,000,000.00 Maintenance: \$450,000

**Property type: Offices** Operation: Sale

• Stratum: 6 • Land: 33.0 sqm • Building: 33.0 sqm · Bathrooms: 1 • Parking lots: 1 Stories: 1

• Kitchen: sinCocina • Condition: New

Building Classification: Luxury

• Number of Elevators: 2 • Floor number: 5

• Number Of Houses: 111 Construction Quality: Luxury

• Floor Type: Cemento • environments: 1

### **Description**

Office for Sale Medellin Poblado, Torre Empresarial Campestre 16:43, Opportunity 1 office available, Av. El Poblado, in front of the Chamber of Commerce, Campestre 16:43 is a modern design office project located in the exclusive Campestre sector. Privileged location: Just one block from Club Campestre, on Avenida El Poblado, CAMPESTRE 16:43 is located just a few minutes from shopping and financial centers, with excellent public transportation and ease of access. Mixed Project: In line with market trends, CAMPESTRE 16:43 is a mixed project of apartments and offices, which consists of two independent towers. Design, Exclusivity and Areas: Modern, illuminated design, with functional areas in offices from 32.31m2, to double offices of 66.52m2, Delivered in gray work with finished bathroom, stuccoed walls and zero point connections, Free height 3.75m , 1 parking space Office of 33m2: 2 parking spaces Office of 66m2, offices with the best views to the South and North of the city. Office Tower Lobby with access control and security - Auditorium - Employee Coffee Zone, 111 offices from 32 m2, Coworking Headquarters (14th floor) Action Black GYM (Av. Poblado commercial premises), Board room, employee dining room, each floor x 8 offices, 24/7 security. Our real estate agent is at your disposal for any additional information and/or to coordinate a visit to the property, contact him today