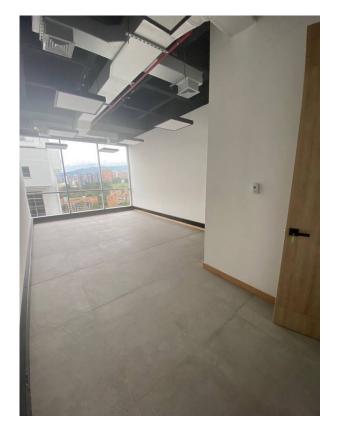

#### Offices for Sale

Campestre, Medellín, Antioquia

Sale: \$390,000,000.00 Maintenance: \$450,000

**Property type: Offices** Operation: Sale

• Stratum: 6 • Land: 33.0 sqm • Building: 33.0 sqm · Bathrooms: 1 • Parking lots: 1 Stories: 1

• Kitchen: sinCocina • Condition: New

Building Classification: Luxury

• Number of Elevators: 2 • Floor number: 5

• Number Of Houses: 111 Construction Quality: Luxury

• Floor Type: Cemento • environments: 1

### **Description**

Office for Sale Medellin Poblado, Torre Empresarial Campestre 16:43, Opportunity 1 office available, Av. El Poblado, in front of the Chamber of Commerce, Campestre 16:43 is a modern design office project located in the exclusive Campestre sector. Privileged location: Just one block from Club Campestre, on Avenida El Poblado, CAMPESTRE 16:43 is located just a few minutes from shopping and financial centers, with excellent public transportation and ease of access. Mixed Project: In line with market trends, CAMPESTRE 16:43 is a mixed project of apartments and offices, which consists of two independent towers. Design, Exclusivity and Areas: Modern, illuminated design, with functional areas in offices from 32.31m2, to double offices of 66.52m2, Delivered in gray work with finished bathroom, stuccoed walls and zero point connections, Free height 3.75m , 1 parking space Office of 33m2: 2 parking spaces Office of 66m2, offices with the best views to the South and North of the city. Office Tower Lobby with access control and security - Auditorium - Employee Coffee Zone, 111 offices from 32 m2, Coworking Headquarters (14th floor) Action Black GYM (Av. Poblado commercial premises), Board room, employee dining room, each floor x 8 offices, 24/7 security. Our real estate agent is at your disposal for any additional information and/or to coordinate a visit to the property, contact him today