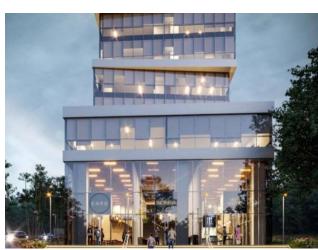

### **Description**

Office for Sale Medellin Poblado, Torre Empresarial Campestre 16:43, Opportunity 1 office available, Av. El Poblado, in front of the Chamber of Commerce, Campestre 16:43 is a modern design office project located in the exclusive Campestre sector. Privileged location: Just one block from Club Campestre, on Avenida El Poblado, CAMPESTRE 16:43 is located just a few minutes from shopping and financial centers, with excellent public transportation and ease of access. Mixed Project: In line with market trends, CAMPESTRE 16:43 is a mixed project of apartments and offices, which consists of two independent towers. Design, Exclusivity and Areas: Modern, illuminated design, with functional areas in offices from 32.31m2, to double offices of 66.52m2, Delivered in gray work with finished bathroom, stuccoed walls and zero point connections, Free height 3.75m , 1 parking space Office of 33m2: 2 parking spaces Office of 66m2, offices with the best views to the South and North of the city. Office Tower Lobby with access control and security - Auditorium - Employee Coffee Zone, 111 offices from 32 m2, Coworking Headquarters (14th floor) Action Black GYM (Av. Poblado commercial premises), Board room, employee dining room, each floor x 8 offices, 24/7 security. Our real estate agent is at your disposal for any additional information and/or to coordinate a visit to the property, contact him today