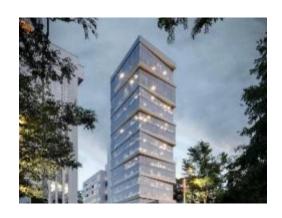

#### Offices for Sale

Campestre, Medellín, Antioquia

Sale: \$390,000,000.00 Maintenance: \$450,000

**Property type: Offices** Operation: Sale

• Stratum: 6 • Land: 33.0 sqm • Building: 33.0 sqm · Bathrooms: 1 • Parking lots: 1 Stories: 1

### **Description**

Office for Sale Medellin Poblado, Torre Empresarial Campestre 16:43, Opportunity 1 office available, Av. El Poblado, in front of the Chamber of Commerce, Campestre 16:43 is a modern design office project located in the exclusive Campestre sector. Privileged location: Just one block from Club Campestre, on Avenida El Poblado, CAMPESTRE 16:43 is located just a few minutes from shopping and financial centers, with excellent public transportation and ease of access. Mixed Project: In line with market trends, CAMPESTRE 16:43 is a mixed project of apartments and offices, which consists of two independent towers. Design, Exclusivity and Areas: Modern, illuminated design, with functional areas in offices from 32.31m2, to double offices of 66.52m2, Delivered in gray work with finished bathroom, stuccoed walls and zero point connections, Free height 3.75m , 1 parking space Office of 33m2: 2 parking spaces Office of 66m2, offices with the best views to the South and North of the city. Office Tower Lobby with access control and security - Auditorium - Employee Coffee Zone, 111 offices from 32 m2, Coworking Headquarters (14th floor) Action Black GYM (Av. Poblado commercial premises), Board room, employee dining room, each floor x 8 offices, 24/7 security. Our real estate agent is at your disposal for any additional information and/or to coordinate a visit to the property, contact him today