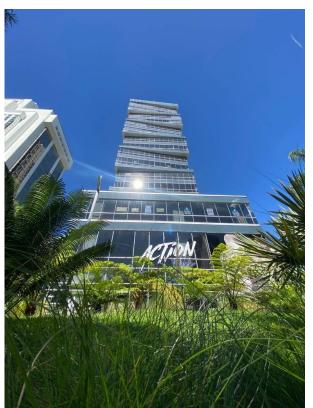

### **Description**

Office for Sale Medellin Poblado, Torre Empresarial Campestre 16:43, Opportunity 1 office available, Av. El Poblado, in front of the Chamber of Commerce, Campestre 16:43 is a modern design office project located in the exclusive Campestre sector. Privileged location: Just one block from Club Campestre, on Avenida El Poblado, CAMPESTRE 16:43 is located just a few minutes from shopping and financial centers, with excellent public transportation and ease of access. Mixed Project: In line with market trends, CAMPESTRE 16:43 is a mixed project of apartments and offices, which consists of two independent towers. Design, Exclusivity and Areas: Modern, illuminated design, with functional areas in offices from 32.31m2, to double offices of 66.52m2, Delivered in gray work with finished bathroom, stuccoed walls and zero point connections, Free height 3.75m , 1 parking space Office of 33m2: 2 parking spaces Office of 66m2, offices with the best views to the South and North of the city. Office Tower Lobby with access control and security - Auditorium - Employee Coffee Zone, 111 offices from 32 m2, Coworking Headquarters (14th floor) Action Black GYM (Av. Poblado commercial premises), Board room, employee dining room, each floor x 8 offices, 24/7 security. Our real estate agent is at your disposal for any additional information and/or to coordinate a visit to the property, contact him today