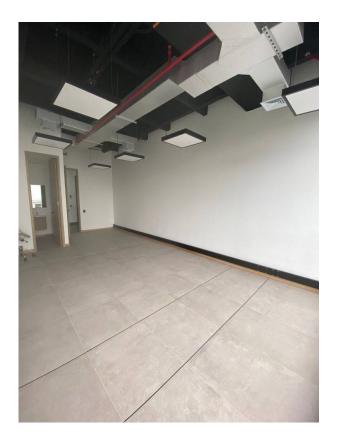

### **Description**

Office for Sale Medellin Poblado, Torre Empresarial Campestre 16:43, Opportunity 1 office available, Av. El Poblado, in front of the Chamber of Commerce, Campestre 16:43 is a modern design office project located in the exclusive Campestre sector. Privileged location: Just one block from Club Campestre, on Avenida El Poblado, CAMPESTRE 16:43 is located just a few minutes from shopping and financial centers, with excellent public transportation and ease of access. Mixed Project: In line with market trends, CAMPESTRE 16:43 is a mixed project of apartments and offices, which consists of two independent towers. Design, Exclusivity and Areas: Modern, illuminated design, with functional areas in offices from 32.31m2, to double offices of 66.52m2, Delivered in gray work with finished bathroom, stuccoed walls and zero point connections, Free height 3.75m , 1 parking space Office of 33m2: 2 parking spaces Office of 66m2, offices with the best views to the South and North of the city. Office Tower Lobby with access control and security - Auditorium - Employee Coffee Zone, 111 offices from 32 m2, Coworking Headquarters (14th floor) Action Black GYM (Av. Poblado commercial premises), Board room, employee dining room, each floor x 8 offices, 24/7 security. Our real estate agent is at your disposal for any additional information and/or to coordinate a visit to the property, contact him today