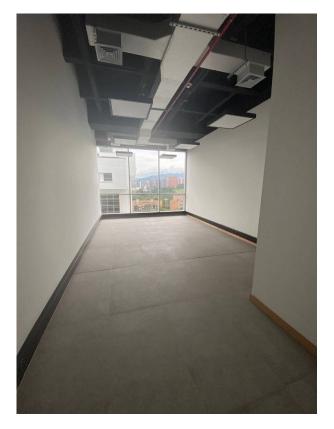

#### Offices for Sale

Campestre, Medellín, Antioquia

Sale: \$390,000,000.00 Maintenance: \$450,000

**Property type: Offices** Operation: Sale

• Stratum: 6 • Land: 33.0 sqm • Building: 33.0 sqm · Bathrooms: 1 • Parking lots: 1 Stories: 1

• Kitchen: sinCocina • Condition: New

Building Classification: Luxury

• Number of Elevators: 2 • Floor number: 5

• Number Of Houses: 111 Construction Quality: Luxury

• Floor Type: Cemento • environments: 1

### **Description**

Office for Sale Medellin Poblado, Torre Empresarial Campestre 16:43, Opportunity 1 office available, Av. El Poblado, in front of the Chamber of Commerce, Campestre 16:43 is a modern design office project located in the exclusive Campestre sector. Privileged location: Just one block from Club Campestre, on Avenida El Poblado, CAMPESTRE 16:43 is located just a few minutes from shopping and financial centers, with excellent public transportation and ease of access. Mixed Project: In line with market trends, CAMPESTRE 16:43 is a mixed project of apartments and offices, which consists of two independent towers. Design, Exclusivity and Areas: Modern, illuminated design, with functional areas in offices from 32.31m2, to double offices of 66.52m2, Delivered in gray work with finished bathroom, stuccoed walls and zero point connections, Free height 3.75m , 1 parking space Office of 33m2: 2 parking spaces Office of 66m2, offices with the best views to the South and North of the city. Office Tower Lobby with access control and security - Auditorium - Employee Coffee Zone, 111 offices from 32 m2, Coworking Headquarters (14th floor) Action Black GYM (Av. Poblado commercial premises), Board room, employee dining room, each floor x 8 offices, 24/7 security. Our real estate agent is at your disposal for any additional information and/or to coordinate a visit to the property, contact him today