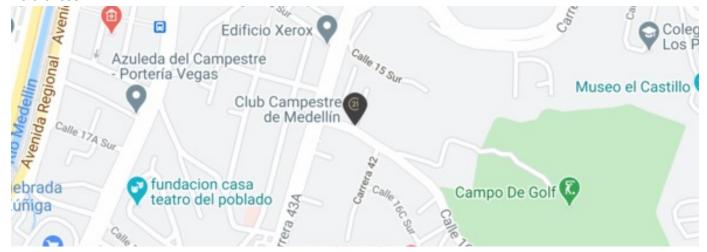

design, with functional areas in offices from 32.31m2, to double offices of 66.52m2, Delivered in gray work with finished bathroom, stuccoed walls and zero point connections, Free height 3.75m , 1 parking space Office of 33m2: 2 parking spaces Office of 66m2, offices with the best views to the South and North of the city. Office Tower Lobby with access control and security - Auditorium - Employee Coffee Zone, 111 offices from 32 m2, Coworking Headquarters (14th floor) Action Black GYM (Av. Poblado commercial premises), Board room, employee dining room, each floor x 8 offices, 24/7 security. Our real estate agent is at your disposal for any additional information and/or to coordinate a visit to the property, contact him today

#### Location

Campestre, Medellín, Antioquia

#### References































Calle 20 Sur # 27-55,Medellín, Medellín, Antioquia
T 6045898666 | gerencia@century21radial.com | www.century21radial.com

Property subject to availability.

Price subject to change without notice.

The sending of this file does not commit the parties to the subscription of any legal document. The information and measurements are approximate and must be confirmed with the relevant documentation.