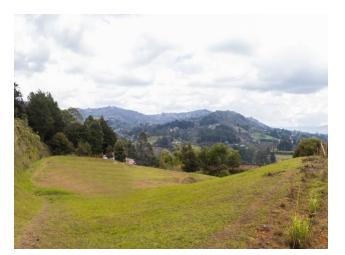

#### Description

Lot for sale Glorieta de Sajonia sector, Rionegro, has an area of 5,007 square meters, an area of great development and appreciation, 24/7 concierge, just 20 minutes from Medellin traveling through the new eastern tunnel, beautiful reforestation, easy access, fenced, with trees, mountain view, gardens, quiet area. Only 21 lots, Completely flat and surrounded by a beautiful forest. It is only 5 minutes from the JMC airport, ideal for those who travel often to Medellin. According to the Rionegro POT regulations, up to 20% of the area can be built and two plants can be built.