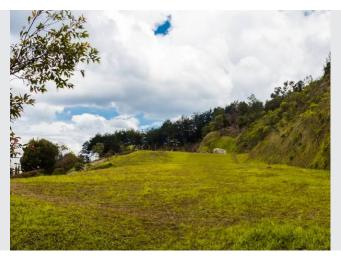

#### Description

Lot for sale Glorieta de Sajonia sector, Rionegro, has an area of 5,007 square meters, an area of great development and appreciation, 24/7 concierge, just 20 minutes from Medellin traveling through the new eastern tunnel, beautiful reforestation, easy access, fenced, with trees, mountain view, gardens, quiet area. Only 21 lots, Completely flat and surrounded by a beautiful forest. It is only 5 minutes from the JMC airport, ideal for those who travel often to Medellin. According to the Rionegro POT regulations, up to 20% of the area can be built and two plants can be built.