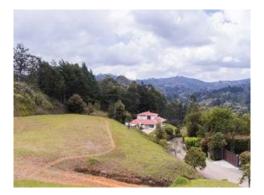

#### Description

Lot for sale Glorieta de Sajonia sector, Rionegro, has an area of 5,007 square meters, an area of great development and appreciation, 24/7 concierge, just 20 minutes from Medellin traveling through the new eastern tunnel, beautiful reforestation, easy access, fenced, with trees, mountain view, gardens, quiet area. Only 21 lots, Completely flat and surrounded by a beautiful forest. It is only 5 minutes from the JMC airport, ideal for those who travel often to Medellin. According to the Rionegro POT regulations, up to 20% of the area can be built and two plants can be built.