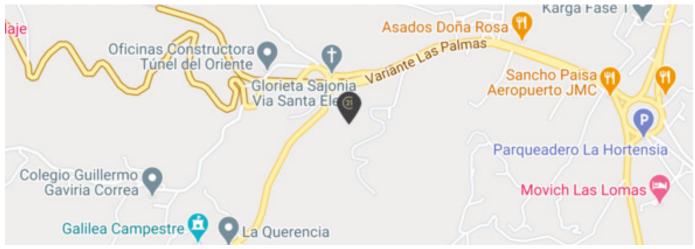

#### Description

Lot for sale Glorieta de Sajonia sector, Rionegro, has an area of 5,007 square meters, an area of great development and appreciation, 24/7 concierge, just 20 minutes from Medellin traveling through the new eastern tunnel, beautiful reforestation, easy access, fenced, with trees, mountain view, gardens, quiet area. Only 21 lots, Completely flat and surrounded by a beautiful forest. It is only 5 minutes from the JMC airport, ideal for those who travel often to Medellin. According to the Rionegro POT regulations, up to 20% of the area can be built and two plants can be built.