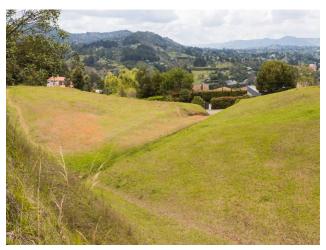

#### Description

Lot for sale Glorieta de Sajonia sector, Rionegro, has an area of 5,007 square meters, an area of great development and appreciation, 24/7 concierge, just 20 minutes from Medellin traveling through the new eastern tunnel, beautiful reforestation, easy access, fenced, with trees, mountain view, gardens, quiet area. Only 21 lots, Completely flat and surrounded by a beautiful forest. It is only 5 minutes from the JMC airport, ideal for those who travel often to Medellin. According to the Rionegro POT regulations, up to 20% of the area can be built and two plants can be built.