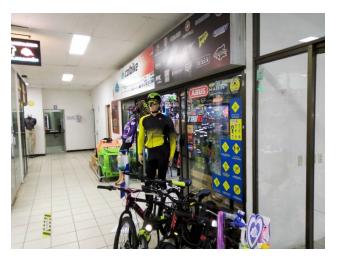

### Description

FABULOUS Commercial premises for sale, INVESTMENT OPPORTUNITY, LEASED. located in the Panama Shopping Center, total area 25 M2, excellent windows for exhibition, public parking, food court, commercial and banking area, the best location in the sector, at the best price, excellent finishes, open space, ceramic floors. Excellent location, first floor entrance, diagonal 182. The Panama Shopping Center is surrounded by residential complexes and a commercial area. It is located diagonally 182 with the north highway, in front of the Transmilenio station.

## **Photo Catalog**

Calle 93A # 14-17. Piso 5. Oficina 511,El Chicó, Bogotá, Cundinamarca T 6012181300 | jepineros@c21capitalrealestate.com | www.c21capitalrealestate.com

Property subject to availability.