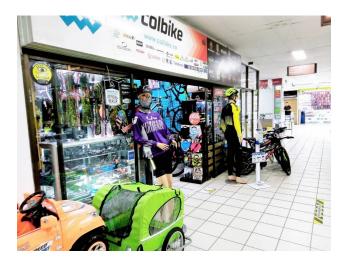

### Description

FABULOUS Commercial premises for sale, INVESTMENT OPPORTUNITY, LEASED. located in the Panama Shopping Center, total area 25 M2, excellent windows for exhibition, public parking, food court, commercial and banking area, the best location in the sector, at the best price, excellent finishes, open space, ceramic floors. Excellent location, first floor entrance, diagonal 182. The Panama Shopping Center is surrounded by residential complexes and a commercial area. It is located diagonally 182 with the north highway, in front of the Transmilenio station.

## **Photo Catalog**

Calle 93A # 14-17. Piso 5. Oficina 511,El Chicó, Bogotá, Cundinamarca T 6012181300 | jepineros@c21capitalrealestate.com | www.c21capitalrealestate.com

Property subject to availability.