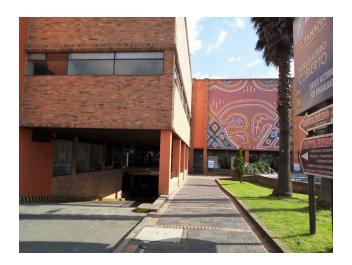

### Description

FABULOUS Commercial premises for sale, INVESTMENT OPPORTUNITY, LEASED. located in the Panama Shopping Center, total area 25 M2, excellent windows for exhibition, public parking, food court, commercial and banking area, the best location in the sector, at the best price, excellent finishes, open space, ceramic floors. Excellent location, first floor entrance, diagonal 182. The Panama Shopping Center is surrounded by residential complexes and a commercial area. It is located diagonally 182 with the north highway, in front of the Transmilenio station.

### Location

San Antonio Norte, Bogotá, Cundinamarca