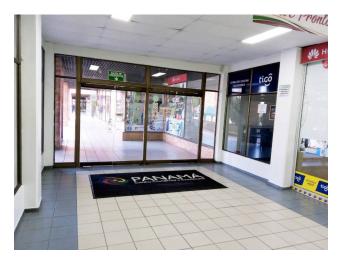

### Description

FABULOUS Commercial premises for sale, INVESTMENT OPPORTUNITY, LEASED. located in the Panama Shopping Center, total area 25 M2, excellent windows for exhibition, public parking, food court, commercial and banking area, the best location in the sector, at the best price, excellent finishes, open space, ceramic floors. Excellent location, first floor entrance, diagonal 182. The Panama Shopping Center is surrounded by residential complexes and a commercial area. It is located diagonally 182 with the north highway, in front of the Transmilenio station.

## **Photo Catalog**

Calle 93A # 14-17. Piso 5. Oficina 511,El Chicó, Bogotá, Cundinamarca T 6012181300 | jepineros@c21capitalrealestate.com | www.c21capitalrealestate.com

Property subject to availability.