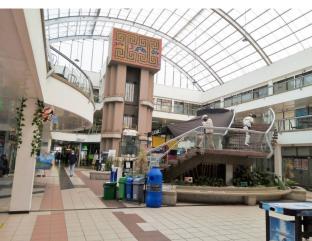

### Description

FABULOUS Commercial premises for sale, INVESTMENT OPPORTUNITY, LEASED. located in the Panama Shopping Center, total area 25 M2, excellent windows for exhibition, public parking, food court, commercial and banking area, the best location in the sector, at the best price, excellent finishes, open space, ceramic floors. Excellent location, first floor entrance, diagonal 182. The Panama Shopping Center is surrounded by residential complexes and a commercial area. It is located diagonally 182 with the north highway, in front of the Transmilenio station.