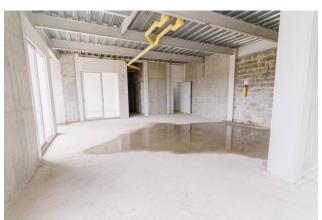

#### **Description**

A GREAT OPPORTUNITY! Learn about the best investment and financing option in Urabá Antioquia, acquiring an office in the CONFIAR mixed building in Apartadó, Antioquia. Whether for your own headquarters or to invest in profitability, this project offers the opportunity to capitalize your investment in the long term, this being a project with a high degree of projected valuation due to its strategic and privileged location.

It is a 5-story building with a total constructed area of 1,642.69 m<sup>2</sup>, it has an anchor premises that will be the new headquarters of the CONFIAR Cooperative on the first two levels, and 13 premises and offices distributed among its 5 levels.

It is located on the entire main avenue of the municipality (National Trunk), on the old corner of the RCN station.

It is delivered with aqueduct and sewage networks to the point of departure of elements without sanitary equipment or furniture. The power outlets are delivered with wiring and devices in compliance with RETIE and lighting outlets. The glass facades, doors and windows will be delivered according to the space distribution specifications in the architectural plans. The floor is delivered up to the level of the unfinished concrete structure. The enclosures of common areas in unfinished concrete block masonry, with exposed concrete structural screens and access door to the premises in wooden carpentry.