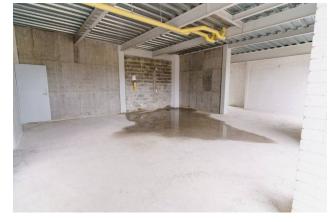

It is located on the entire main avenue of the municipality (National Trunk), on the old corner of the RCN station.

It is delivered with aqueduct and sewage networks to the point of departure of elements without sanitary equipment or furniture. The power outlets are delivered with wiring and devices in compliance with RETIE and lighting outlets. The glass facades, doors and windows will be delivered according to the space distribution specifications in the architectural plans. The floor is delivered up to the level of the unfinished concrete structure. The enclosures of common areas in unfinished concrete block masonry, with exposed concrete structural screens and access door to the premises in wooden carpentry.

Fixed points and common areas: Floor finishes with veneer, walls and ceilings finished with stucco and paint, with lighting.