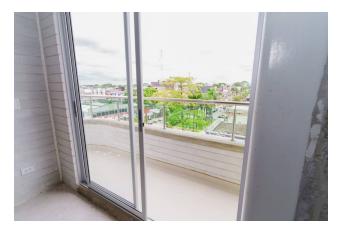

It is located on the entire main avenue of the municipality (National Trunk), on the old corner of the RCN station.

It is delivered with aqueduct and sewage networks to the point of departure of elements without sanitary equipment or furniture. The power outlets are delivered with wiring and devices in compliance with RETIE and lighting outlets. The glass facades, doors and windows will be delivered according to the space distribution specifications in the architectural plans. The floor is delivered up to the level of the unfinished concrete structure. The enclosures of common areas in unfinished concrete block masonry, with exposed concrete structural screens and access door to the premises in wooden carpentry.