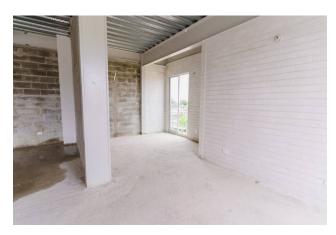

#### **Description**

A GREAT OPPORTUNITY! Learn about the best investment and financing option in Urabá Antioquia, acquiring an office in the CONFIAR mixed building in Apartadó, Antioquia. Whether for your own headquarters or to invest in profitability, this project offers the opportunity to capitalize your investment in the long term, this being a project with a high degree of projected valuation due to its strategic and privileged location.

It is a 5-story building with a total constructed area of 1,642.69 m<sup>2</sup>, it has an anchor premises that will be the new headquarters of the CONFIAR Cooperative on the first two levels, and 13 premises and offices distributed among its 5 levels.

It is located on the entire main avenue of the municipality (National Trunk), on the old corner of the RCN station.

It is delivered with aqueduct and sewage networks to the point of departure of elements without sanitary equipment or furniture. The power outlets are delivered with wiring and devices in compliance with RETIE and lighting outlets. The glass facades, doors and windows will be delivered according to the space distribution specifications in the architectural plans. The floor is delivered up to the level of the unfinished concrete structure. The enclosures of common areas in unfinished concrete block masonry, with exposed concrete structural screens and access door to the premises in wooden carpentry.