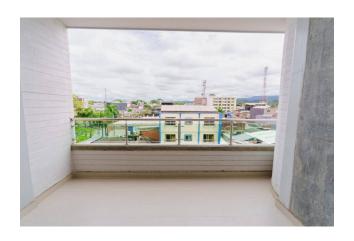

It is located on the entire main avenue of the municipality (National Trunk), on the old corner of the RCN station.

It is delivered with aqueduct and sewage networks to the point of departure of elements without sanitary equipment or furniture. The power outlets are delivered with wiring and devices in compliance with RETIE and lighting outlets. The glass facades, doors and windows will be delivered according to the space distribution specifications in the architectural plans. The floor is delivered up to the level of the unfinished concrete structure. The enclosures of common areas in unfinished concrete block masonry, with exposed concrete structural screens and access door to the premises in wooden carpentry.