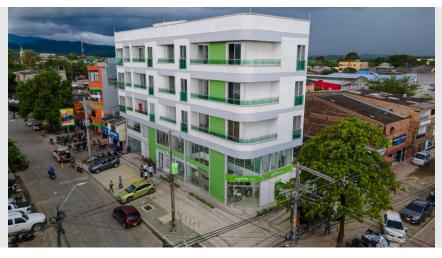

#### **Description**

A GREAT OPPORTUNITY! Learn about the best investment and financing option in Urabá Antioquia, acquiring an office in the CONFIAR mixed building in Apartadó, Antioquia. Whether for your own headquarters or to invest in profitability, this project offers the opportunity to capitalize your investment in the long term, this being a project with a high degree of projected valuation due to its strategic and privileged location.

It is a 5-story building with a total constructed area of 1,642.69 m<sup>2</sup>, it has an anchor premises that will be the new headquarters of the CONFIAR Cooperative on the first two levels, and 13 premises and offices distributed among its 5 levels.

It is located on the entire main avenue of the municipality (National Trunk), on the old corner of the RCN station.

It is delivered with aqueduct and sewage networks to the point of departure of elements without sanitary equipment or furniture. The power outlets are delivered with wiring and devices in compliance with RETIE and lighting outlets. The glass facades, doors and windows will be delivered according to the space distribution specifications in the architectural plans. The floor is delivered up to the level of the unfinished concrete structure. The enclosures of common areas in unfinished concrete block masonry, with exposed concrete structural screens and access door to the premises in wooden carpentry.