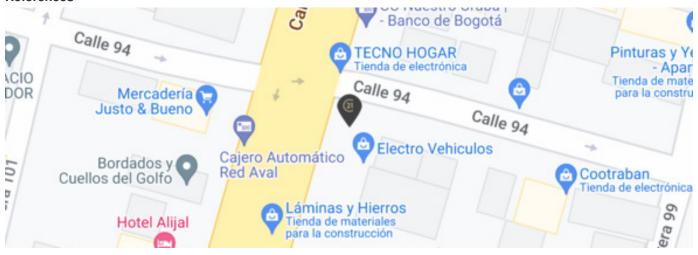

tion.

It is delivered with aqueduct and sewage networks to the point of departure of elements without sanitary equipment or furniture. The power outlets are delivered with wiring and devices in compliance with RETIE and lighting outlets. The glass facades, doors and windows will be delivered according to the space distribution specifications in the architectural plans. The floor is delivered up to the level of the unfinished concrete structure. The enclosures of common areas in unfinished concrete block masonry, with exposed concrete structural screens and access door to the premises in wooden carpentry.

Fixed points and common areas: Floor finishes with veneer, walls and ceilings finished with stucco and paint, with lighting.

#### Location

Apartadó, Urabá, Antioquia

#### References



**Photo Catalog** 





















## Carrera 102 # 98-09, Barrio Ortíz., Apartadó, Urabá, Antioquia T 6048150647 | info@c21oroverde.com.co | www.c21oroverde.com

Property subject to availability.

Price subject to change without notice.

The sending of this file does not commit the parties to the subscription of any legal document. The information and measurements are approximate and must be confirmed with the relevant documentation.