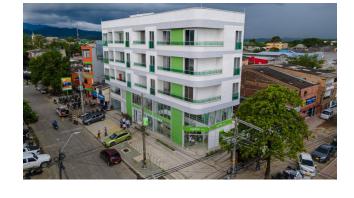

with aqueduct and sewage networks to the point of departure of elements without sanitary equipment or furniture. The power outlets are delivered with wiring and devices in compliance with RETIE and lighting outlets. The glass facades, doors and windows will be delivered according to the space distribution specifications in the architectural plans. The floor is delivered up to the level of the unfinished concrete structure. The enclosures of common areas in unfinished concrete block masonry, with exposed concrete structural screens and access door to the premises in wooden carpentry.

Fixed points and common areas: Floor finishes with veneer, walls and ceilings finished with stucco and paint, with lighting.

#### Location

Apartadó, Urabá, Antioquia

#### References



**Photo Catalog** 





















## Carrera 102 # 98-09, Barrio Ortíz., Apartadó, Urabá, Antioquia T 6048150647 | info@c21oroverde.com.co | www.c21oroverde.com

Property subject to availability.

Price subject to change without notice.

The sending of this file does not commit the parties to the subscription of any legal document. The information and measurements are approximate and must be confirmed with the relevant documentation.