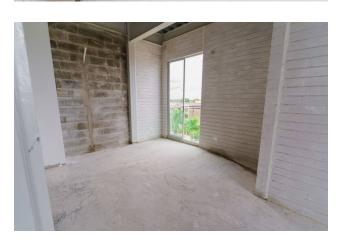

It is located on the entire main avenue of the municipality (National Trunk), on the old corner of the RCN station.

It is delivered with aqueduct and sewage networks to the point of departure of elements without sanitary equipment or furniture. The power outlets are delivered with wiring and devices in compliance with RETIE and lighting outlets. The glass facades, doors and windows will be delivered according to the space distribution specifications in the architectural plans. The floor is delivered up to the level of the unfinished concrete structure. The enclosures of common areas in unfinished concrete block masonry, with exposed concrete structural screens and access door to the premises in wooden carpentry.