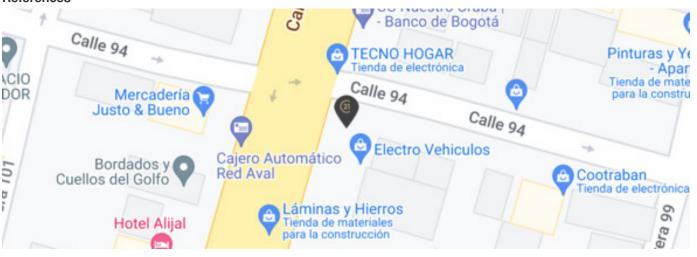

ation.

It is delivered with aqueduct and sewage networks to the point of departure of elements without sanitary equipment or furniture. The power outlets are delivered with wiring and devices in compliance with RETIE and lighting outlets. The glass facades, doors and windows will be delivered according to the space distribution specifications in the architectural plans. The floor is delivered up to the level of the unfinished concrete structure. The enclosures of common areas in unfinished concrete block masonry, with exposed concrete structural screens and access door to the premises in wooden carpentry.

Fixed points and common areas: Floor finishes with veneer, walls and ceilings finished with stucco and paint, with lighting.

### Location

Apartadó, Urabá, Antioquia

#### References



**Photo Catalog** 















## Carrera 102 # 98-09, Barrio Ortíz., Apartadó, Urabá, Antioquia T 6048150647 | info@c21oroverde.com.co | www.c21oroverde.com

Property subject to availability.

Price subject to change without notice.

The sending of this file does not commit the parties to the subscription of any legal document. The information and measurements are approximate and must be confirmed with the relevant documentation.