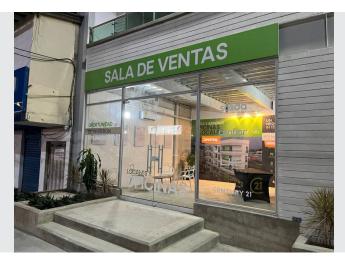

# **CENTURY 21.**

Oro Verde



ID: 111835 gerente@c21oroverde.com.co +573232164569



#### **Retail for Sale**

Apartadó, Urabá, Antioquia



Sale: \$990,000,000.00

**Property type: Locale** Operation: Sale

• Stratum: 4 • Land: 159.2 sqm • Building: 159.2 sqm • Half Baths: 2 Stories: 1

• Kitchen: Kitchenette · Land: regular • Condition: New

· Land Use: Commercial Number of Elevators: 1 • Floor number: 1

· Construction Quality: High

• environments: 1

· Disabled access

Uncovered parking

· Business office

Reception

• Finishes: AAA

• Structure Type: Metalica

Thermal isolation

· Visitors Parking

· Shopping area

• Build style: Moderno

· Windows: Aluminio gris

· Cover Type: Loza tecnica

Elevator

Goal

Nearby parks

• Construction status: Alta

• Doors and Closets: Madera

Smoke detector

· Air conditioning preinstallation

Paved Access

• Profitable Construct