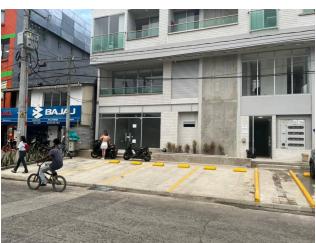

### **Description**

A GREAT OPPORTUNITY! Learn about the best investment and financing option in Urabá Antioquia by acquiring the commercial premises of the CONFIAR mixed building in Apartadó, Antioquia. Whether for your own headquarters or to invest in profitability, this location offers the opportunity to capitalize on your investment in the long term, this being a project with a high degree of projected valuation due to its strategic and privileged location.

The CONFIAR building is a 5-story building with a total constructed area of 1,642.69 m², it has an anchor premises that will be the new headquarters of the CONFIAR Cooperative on the first two levels, and 13 premises and offices distributed among the 5 levels.

It is located on the entire main avenue of the municipality (National Trunk), on the old corner of the RCN station.

It is delivered with aqueduct and sewage networks to the point of departure of elements without sanitary equipment or furniture. The power outlets are delivered with wiring and devices in compliance with RETIE and lighting outlets. The glass facades, doors and windows will be delivered according to the space distribution specifications in the architectural plans. The floor is delivered up to the level of the unfinished concrete structure. The enclosures of common areas in unfinished concrete block masonry, with exposed concrete structural screens and access door to the premises in wooden carpentry.