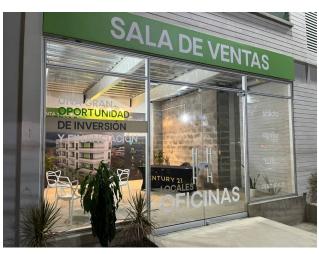

### **Description**

A GREAT OPPORTUNITY! Learn about the best investment and financing option in Urabá Antioquia by acquiring the commercial premises of the CONFIAR mixed building in Apartadó, Antioquia. Whether for your own headquarters or to invest in profitability, this location offers the opportunity to capitalize on your investment in the long term, this being a project with a high degree of projected valuation due to its strategic and privileged location.

The CONFIAR building is a 5-story building with a total constructed area of 1,642.69 m², it has an anchor premises that will be the new headquarters of the CONFIAR Cooperative on the first two levels, and 13 premises and offices distributed among the 5 levels.