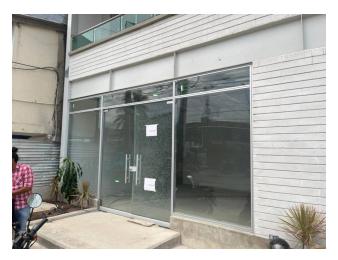

It is located on the entire main avenue of the municipality (National Trunk), on the old corner of the RCN station.

It is delivered with aqueduct and sewage networks to the point of departure of elements without sanitary equipment or furniture. The power outlets are delivered with wiring and devices in compliance with RETIE and lighting outlets. The glass facades, doors and windows will be delivered according to the space distribution specifications in the architectural plans. The floor is delivered up to the level of the unfinished concrete structure. The enclosures of common areas in unfinished concrete block masonry, with exposed concrete structural screens and access door to the premises in wooden carpentry.

Fixed points and common areas: Floor finishes with veneer, walls and ceilings finished with stucco and paint, with lighting.