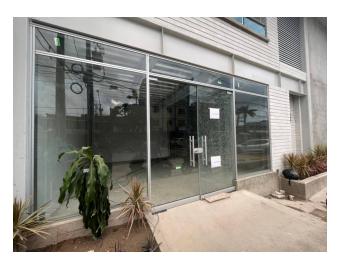

It is located on the entire main avenue of the municipality (National Trunk), on the old corner of the RCN station.

It is delivered with aqueduct and sewage networks to the point of departure of elements without sanitary equipment or furniture. The power outlets are delivered with wiring and devices in compliance with RETIE and lighting outlets. The glass facades, doors and windows will be delivered according to the space distribution specifications in the architectural plans. The floor is delivered up to the level of the unfinished concrete structure. The enclosures of common areas in unfinished concrete block masonry, with exposed concrete structural screens and access door to the premises in wooden carpentry.

Fixed points and common areas: Floor finishes with veneer, walls and ceilings finished with stucco and paint, with lighting.