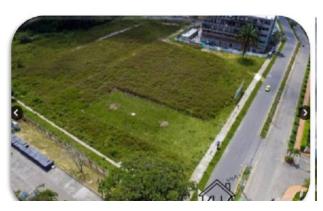

## **Description**

We have for you this spectacular lot, it is located in the area of best appreciation and progress at this time in the city of Ibagué, about 10 blocks from Carrera 5a., Éxito supermarket and Home Center, 3 blocks from Glorieta Mirolindo, 2 blocks from the Sports Park and the Avenue that goes to the Perales Airport, a few steps from Pedro Tafur Avenue (Behind Makro), Diagonal to Colegio Cisneros, in front of Conjunto Florida, next to EPS Salud Total. It has a length of 20 meters. Front (by the avenue) and 50 Mts. background.

According to the City Planning Plan, it is classified as U2.1 Use (Expansion Land), that is, it can be used for Residential, Commercial, Services, Industrial, Institutional, etc. Contact us we do everything for you