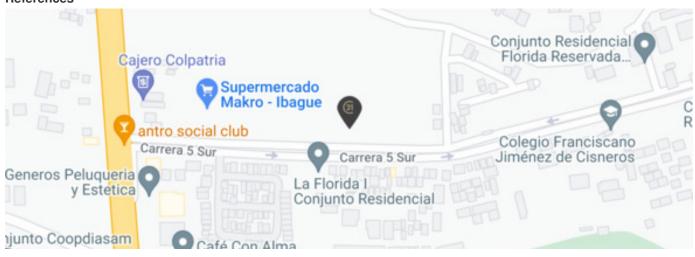

his spectacular lot, it is located in the area of best appreciation and progress at this time in the city of Ibagué, about 10 blocks from Carrera 5a., Éxito supermarket and Home Center, 3 blocks from Glorieta Mirolindo, 2 blocks from the Sports Park and the Avenue that goes to the Perales Airport, a few steps from Pedro Tafur Avenue (Behind Makro), Diagonal to Colegio Cisneros, in front of Conjunto Florida, next to EPS Salud Total. It has a length of 20 meters. Front (by the avenue) and 50 Mts. background.

According to the City Planning Plan, it is classified as U2.1 Use (Expansion Land), that is, it can be used for Residential, Commercial, Services, Industrial, Institutional, etc. Contact us we do everything for you

### Location

Ciudadela Simón Bolívar, Ibague, Tolima

### References















Calle 14A # 2A-04 Oficinas 301 - 302,Centro, Ibague, Tolima
T 6082610285 | administrativo@c21proyecta.com | www.c21proyecta.com

Property subject to availability.

Price subject to change without notice.

The sending of this file does not commit the parties to the subscription of any legal document. The information and measurements are approximate and must be confirmed with the relevant documentation.