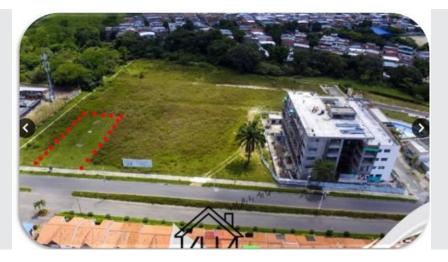

#### **Land for Sale**

Ciudadela Simón Bolívar, Ibague, Tolima

Briceño

Sale: \$2,700,000,000.00

Property type: Land Operation: Sale

• Stratum: 4

Land: 1,000.0 sqm
Building: 1,000.0 sqm
Front measurement: 20.0 m
Background measurement: 50.0 m

## **Description**

We have for you this spectacular lot, it is located in the area of best appreciation and progress at this time in the city of Ibagué, about 10 blocks from Carrera 5a., Éxito supermarket and Home Center, 3 blocks from Glorieta Mirolindo, 2 blocks from the Sports Park and the Avenue that goes to the Perales Airport, a few steps from Pedro Tafur Avenue (Behind Makro), Diagonal to Colegio Cisneros, in front of Conjunto Florida, next to EPS Salud Total. It has a length of 20 meters. Front (by the avenue) and 50 Mts. background.