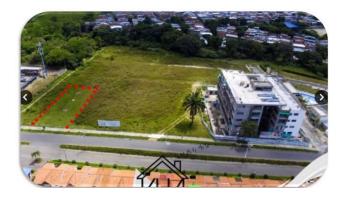

#### **Land for Sale**

Ciudadela Simón Bolívar, Ibague, Tolima

Briceño

Sale: \$2,700,000,000.00

Property type: Land Operation: Sale

• Stratum: 4

Land: 1,000.0 sqm
Building: 1,000.0 sqm
Front measurement: 20.0 m
Background measurement: 50.0 m

## **Description**

We have for you this spectacular lot, it is located in the area of best appreciation and progress at this time in the city of Ibagué, about 10 blocks from Carrera 5a., Éxito supermarket and Home Center, 3 blocks from Glorieta Mirolindo, 2 blocks from the Sports Park and the Avenue that goes to the Perales Airport, a few steps from Pedro Tafur Avenue (Behind Makro), Diagonal to Colegio Cisneros, in front of Conjunto Florida, next to EPS Salud Total. It has a length of 20 meters. Front (by the avenue) and 50 Mts. background.