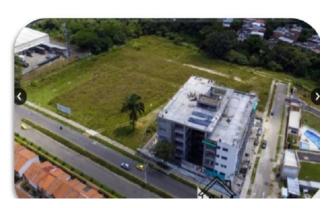

## **Description**

We have for you this spectacular lot, it is located in the area of best appreciation and progress at this time in the city of Ibagué, about 10 blocks from Carrera 5a., Éxito supermarket and Home Center, 3 blocks from Glorieta Mirolindo, 2 blocks from the Sports Park and the Avenue that goes to the Perales Airport, a few steps from Pedro Tafur Avenue (Behind Makro), Diagonal to Colegio Cisneros, in front of Conjunto Florida, next to EPS Salud Total. It has a length of 20 meters. Front (by the avenue) and 50 Mts. background.

According to the City Planning Plan, it is classified as U2.1 Use (Expansion Land), that is, it can be used for Residential, Commercial, Services, Industrial, Institutional, etc. Contact us we do everything for you