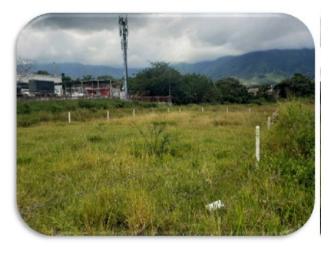

## **Description**

We have for you this spectacular lot, it is located in the area of best appreciation and progress at this time in the city of Ibagué, about 10 blocks from Carrera 5a., Éxito supermarket and Home Center, 3 blocks from Glorieta Mirolindo, 2 blocks from the Sports Park and the Avenue that goes to the Perales Airport, a few steps from Pedro Tafur Avenue (Behind Makro), Diagonal to Colegio Cisneros, in front of Conjunto Florida, next to EPS Salud Total. It has a length of 20 meters. Front (by the avenue) and 50 Mts. background.

According to the City Planning Plan, it is classified as U2.1 Use (Expansion Land), that is, it can be used for Residential, Commercial, Services, Industrial, Institutional, etc. Contact us we do everything for you