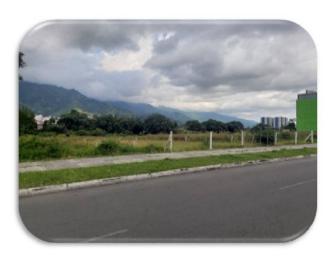

## **Description**

We have for you this spectacular lot, it is located in the area of best appreciation and progress at this time in the city of Ibagué, about 10 blocks from Carrera 5a., Éxito supermarket and Home Center, 3 blocks from Glorieta Mirolindo, 2 blocks from the Sports Park and the Avenue that goes to the Perales Airport, a few steps from Pedro Tafur Avenue (Behind Makro), Diagonal to Colegio Cisneros, in front of Conjunto Florida, next to EPS Salud Total. It has a length of 20 meters. Front (by the avenue) and 50 Mts. background.

According to the City Planning Plan, it is classified as U2.1 Use (Expansion Land), that is, it can be used for Residential, Commercial, Services, Industrial, Institutional, etc. Contact us we do everything for you