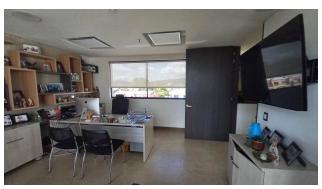

The construction developed in 7 floors plus basement and a functional terrace with a spectacular panoramic view, offers the fusion between design, technology, comfort and efficient practices in sustainable management. We can highlight the good spatial distribution in the workstations, with large areas that enjoy generous natural lighting, an integrated security system that includes surveillance cameras, smoke detectors, water sprinklers and a UPS support plant, as well as a of gray water treatment PTAG intended for wet areas that allows considerable savings in the aqueduct service and that has been recognized with a plaque of honor by the District Secretary of Environment, cataloging the Building as a sustainable construction. It also includes common areas with the best features such as an auditorium with a capacity for more than 40 people, bathrooms, kitchen and cafeteria with a dining room, meeting rooms and a cozy chapel for spiritual recollection, as well as a refreshing and beautiful vertical garden that it imposes itself in the emptiness of the entire Building. The property has a pleasant reception with elevator, double emergency stairs, archive and cellar, as well as exterior and interior garages in the basement with duplicators with capacity for 18 vehicles and bicycle parking The property includes office furniture