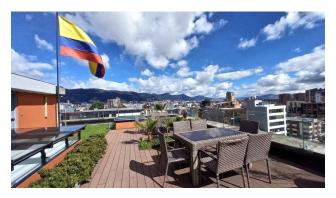

The construction developed in 7 floors plus basement and a functional terrace with a spectacular panoramic view, offers the fusion between design, technology, comfort and efficient practices in sustainable management. We can highlight the good spatial distribution in the workstations, with large areas that enjoy generous natural lighting, an integrated security system that includes surveillance cameras, smoke detectors, water sprinklers and a UPS support plant, as well as a of gray water treatment PTAG intended for wet areas that allows considerable savings in the aqueduct service and that has been recognized with a plaque of honor by the District Secretary of Environment, cataloging the Building as a sustainable construction. It also includes common areas with the best features such as an auditorium with a capacity for more than 40 people, bathrooms, kitchen and cafeteria with a dining room, meeting rooms and a cozy chapel for spiritual recollection, as well as a refreshing and beautiful vertical garden that it imposes itself in the emptiness of the entire Building. The property has a pleasant reception with elevator, double emergency stairs, archive and cellar, as well as exterior and interior garages in the basement with duplicators with capacity for 18 vehicles and bicycle parking The property includes office furniture