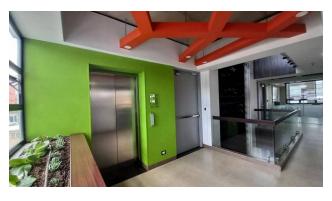

The construction developed in 7 floors plus basement and a functional terrace with a spectacular panoramic view, offers the fusion between design, technology, comfort and efficient practices in sustainable management. We can highlight the good spatial distribution in the workstations, with large areas that enjoy generous natural lighting, an integrated security system that includes surveillance cameras, smoke detectors, water sprinklers and a UPS support plant, as well as a of gray water treatment PTAG intended for wet areas that allows considerable savings in the aqueduct service and that has been recognized with a plaque of honor by the District Secretary of Environment, cataloging the Building as a sustainable construction. It also includes common areas with the best features such as an auditorium with a capacity for more than 40 people, bathrooms, kitchen and cafeteria with a dining room, meeting rooms and a cozy chapel for spiritual recollection, as well as a refreshing and beautiful vertical garden that it imposes itself in the emptiness of the entire Building. The property has a pleasant reception with elevator, double emergency stairs, archive and cellar, as well as exterior and interior garages in the basement with duplicators with capacity for 18 vehicles and bicycle parking The property includes office furniture