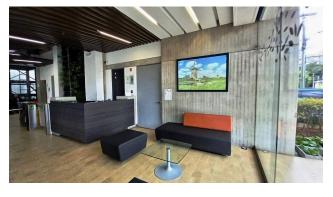

The construction developed in 7 floors plus basement and a functional terrace with a spectacular panoramic view, offers the fusion between design, technology, comfort and efficient practices in sustainable management. We can highlight the good spatial distribution in the workstations, with large areas that enjoy generous natural lighting, an integrated security system that includes surveillance cameras, smoke detectors, water sprinklers and a UPS support plant, as well as a of gray water treatment PTAG intended for wet areas that allows considerable savings in the aqueduct service and that has been recognized with a plaque of honor by the District Secretary of Environment, cataloging the Building as a sustainable construction. It also includes common areas with the best features such as an auditorium with a capacity for more than 40 people, bathrooms, kitchen and cafeteria with a dining room, meeting rooms and a cozy chapel for spiritual recollection, as well as a refreshing and beautiful vertical garden that it imposes itself in the emptiness of the entire Building. The property has a pleasant reception with elevator, double emergency stairs, archive and cellar, as well as exterior and interior garages in the basement with duplicators with capacity for 18 vehicles and bicycle parking The property includes office furniture