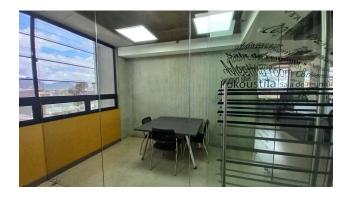

The construction developed in 7 floors plus basement and a functional terrace with a spectacular panoramic view, offers the fusion between design, technology, comfort and efficient practices in sustainable management. We can highlight the good spatial distribution in the workstations, with large areas that enjoy generous natural lighting, an integrated security system that includes surveillance cameras, smoke detectors, water sprinklers and a UPS support plant, as well as a of gray water treatment PTAG intended for wet areas that allows considerable savings in the aqueduct service and that has been recognized with a plaque of honor by the District Secretary of Environment, cataloging the Building as a sustainable construction. It also includes common areas with the best features such as an auditorium with a capacity for more than 40 people, bathrooms, kitchen and cafeteria with a dining room, meeting rooms and a cozy chapel for spiritual recollection, as well as a refreshing and beautiful vertical garden that it imposes itself in the emptiness of the entire Building. The property has a pleasant reception with elevator, double emergency stairs, archive and cellar, as well as exterior and interior garages in the basement with duplicators with capacity for 18 vehicles and bicycle parking The property includes office furniture