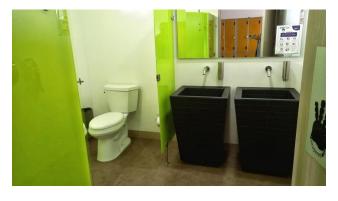

The construction developed in 7 floors plus basement and a functional terrace with a spectacular panoramic view, offers the fusion between design, technology, comfort and efficient practices in sustainable management. We can highlight the good spatial distribution in the workstations, with large areas that enjoy generous natural lighting, an integrated security system that includes surveillance cameras, smoke detectors, water sprinklers and a UPS support plant, as well as a of gray water treatment PTAG intended for wet areas that allows considerable savings in the aqueduct service and that has been recognized with a plaque of honor by the District Secretary of Environment, cataloging the Building as a sustainable construction. It also includes common areas with the best features such as an auditorium with a capacity for more than 40 people, bathrooms, kitchen and cafeteria with a dining room, meeting rooms and a cozy chapel for spiritual recollection, as well as a refreshing and beautiful vertical garden that it imposes itself in the emptiness of the entire Building. The property has a pleasant reception with elevator, double emergency stairs, archive and cellar, as well as exterior and interior garages in the basement with duplicators with capacity for 18 vehicles and bicycle parking The property includes office furniture