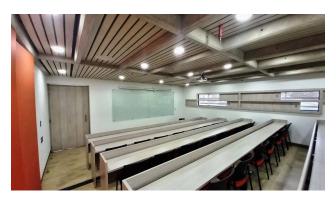

The construction developed in 7 floors plus basement and a functional terrace with a spectacular panoramic view, offers the fusion between design, technology, comfort and efficient practices in sustainable management. We can highlight the good spatial distribution in the workstations, with large areas that enjoy generous natural lighting, an integrated security system that includes surveillance cameras, smoke detectors, water sprinklers and a UPS support plant, as well as a of gray water treatment PTAG intended for wet areas that allows considerable savings in the aqueduct service and that has been recognized with a plaque of honor by the District Secretary of Environment, cataloging the Building as a sustainable construction. It also includes common areas with the best features such as an auditorium with a capacity for more than 40 people, bathrooms, kitchen and cafeteria with a dining room, meeting rooms and a cozy chapel for spiritual recollection, as well as a refreshing and beautiful vertical garden that it imposes itself in the emptiness of the entire Building. The property has a pleasant reception with elevator, double emergency stairs, archive and cellar, as well as exterior and interior garages in the basement with duplicators with capacity for 18 vehicles and bicycle parking The property includes office furniture