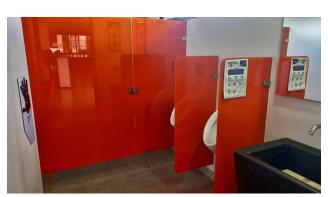

The construction developed in 7 floors plus basement and a functional terrace with a spectacular panoramic view, offers the fusion between design, technology, comfort and efficient practices in sustainable management. We can highlight the good spatial distribution in the workstations, with large areas that enjoy generous natural lighting, an integrated security system that includes surveillance cameras, smoke detectors, water sprinklers and a UPS support plant, as well as a of gray water treatment PTAG intended for wet areas that allows considerable savings in the aqueduct service and that has been recognized with a plaque of honor by the District Secretary of Environment, cataloging the Building as a sustainable construction. It also includes common areas with the best features such as an auditorium with a capacity for more than 40 people, bathrooms, kitchen and cafeteria with a dining room, meeting rooms and a cozy chapel for spiritual recollection, as well as a refreshing and beautiful vertical garden that it imposes itself in the emptiness of the entire Building. The property has a pleasant reception with elevator, double emergency stairs, archive and cellar, as well as exterior and interior garages in the basement with duplicators with capacity for 18 vehicles and bicycle parking The property includes office furniture