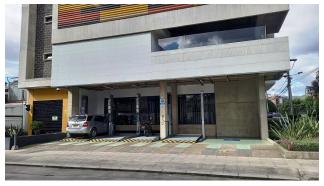

#### **Building for Sale**

Calle 106 57 - 46, Pasadena, Bogotá, Cundinamarca

Sale: \$18,800,000,000.00

Property type: Building Operation: Sale

• **Stratum**: 5

Land: 1,787.0 sqm
Building: 1,787.0 sqm
Front measurement: 15.0 m
Background measurement: 24.0 m

#### Description

In the Puente Largo neighborhood, a sector where the uses of housing, commerce and services coexist harmoniously, Eco Empresarial stands out, a building provided with the best standards for office destinations