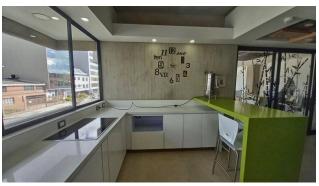

The construction developed in 7 floors plus basement and a functional terrace with a spectacular panoramic view, offers the fusion between design, technology, comfort and efficient practices in sustainable management. We can highlight the good spatial distribution in the workstations, with large areas that enjoy generous natural lighting, an integrated security system that includes surveillance cameras, smoke detectors, water sprinklers and a UPS support plant, as well as a of gray water treatment PTAG intended for wet areas that allows considerable savings in the aqueduct service and that has been recognized with a plaque of honor by the District Secretary of Environment, cataloging the Building as a sustainable construction. It also includes common areas with the best features such as an auditorium with a capacity for more than 40 people, bathrooms, kitchen and cafeteria with a dining room, meeting rooms and a cozy chapel for spiritual recollection, as well as a refreshing and beautiful vertical garden that it imposes itself in the emptiness of the entire Building. The property has a pleasant reception with elevator, double emergency stairs, archive and cellar, as well as exterior and interior garages in the basement with duplicators with capacity for 18 vehicles and bicycle parking The property includes office furniture