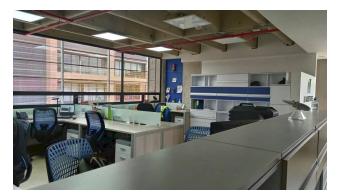

The construction developed in 7 floors plus basement and a functional terrace with a spectacular panoramic view, offers the fusion between design, technology, comfort and efficient practices in sustainable management. We can highlight the good spatial distribution in the workstations, with large areas that enjoy generous natural lighting, an integrated security system that includes surveillance cameras, smoke detectors, water sprinklers and a UPS support plant, as well as a of gray water treatment PTAG intended for wet areas that allows considerable savings in the aqueduct service and that has been recognized with a plaque of honor by the District Secretary of Environment, cataloging the Building as a sustainable construction. It also includes common areas with the best features such as an auditorium with a capacity for more than 40 people, bathrooms, kitchen and cafeteria with a dining room, meeting rooms and a cozy chapel for spiritual recollection, as well as a refreshing and beautiful vertical garden that it imposes itself in the emptiness of the entire Building. The property has a pleasant reception with elevator, double emergency stairs, archive and cellar, as well as exterior and interior garages in the basement with duplicators with capacity for 18 vehicles and bicycle parking The property includes office furniture

#### **Photo Catalog**