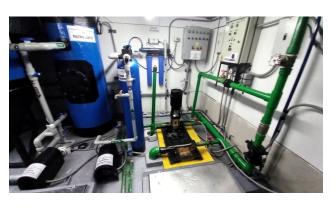

The construction developed in 7 floors plus basement and a functional terrace with a spectacular panoramic view, offers the fusion between design, technology, comfort and efficient practices in sustainable management. We can highlight the good spatial distribution in the workstations, with large areas that enjoy generous natural lighting, an integrated security system that includes surveillance cameras, smoke detectors, water sprinklers and a UPS support plant, as well as a of gray water treatment PTAG intended for wet areas that allows considerable savings in the aqueduct service and that has been recognized with a plaque of honor by the District Secretary of Environment, cataloging the Building as a sustainable construction. It also includes common areas with the best features such as an auditorium with a capacity for more than 40 people, bathrooms, kitchen and cafeteria with a dining room, meeting rooms and a cozy chapel for spiritual recollection, as well as a refreshing and beautiful vertical garden that it imposes itself in the emptiness of the entire Building. The property has a pleasant reception with elevator, double emergency stairs, archive and cellar, as well as exterior and interior garages in the basement with duplicators with capacity for 18 vehicles and bicycle parking The property includes office furniture