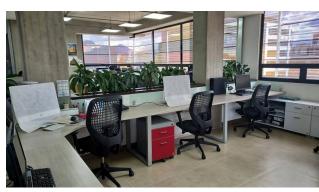

The construction developed in 7 floors plus basement and a functional terrace with a spectacular panoramic view, offers the fusion between design, technology, comfort and efficient practices in sustainable management. We can highlight the good spatial distribution in the workstations, with large areas that enjoy generous natural lighting, an integrated security system that includes surveillance cameras, smoke detectors, water sprinklers and a UPS support plant, as well as a of gray water treatment PTAG intended for wet areas that allows considerable savings in the aqueduct service and that has been recognized with a plaque of honor by the District Secretary of Environment, cataloging the Building as a sustainable construction. It also includes common areas with the best features such as an auditorium with a capacity for more than 40 people, bathrooms, kitchen and cafeteria with a dining room, meeting rooms and a cozy chapel for spiritual recollection, as well as a refreshing and beautiful vertical garden that it imposes itself in the emptiness of the entire Building. The property has a pleasant reception with elevator, double emergency stairs, archive and cellar, as well as exterior and interior garages in the basement with duplicators with capacity for 18 vehicles and bicycle parking The property includes office furniture