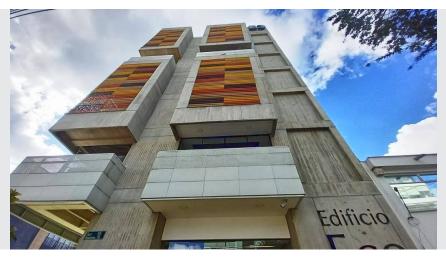

#### **Building for Sale**

Calle 106 57 - 46, Pasadena, Bogotá, Cundinamarca

Sale: \$18,800,000,000.00

Property type: Building Operation: Sale

• **Stratum**: 5

Land: 1,787.0 sqm
Building: 1,787.0 sqm
Front measurement: 15.0 m
Background measurement: 24.0 m

#### Description

In the Puente Largo neighborhood, a sector where the uses of housing, commerce and services coexist harmoniously, Eco Empresarial stands out, a building provided with the best standards for office destinations

The construction developed in 7 floors plus basement and a functional terrace with a spectacular panoramic view, offers the fusion between design, technology, comfort and efficient practices in sustainable management. We can highlight the good spatial distribution in the workstations, with large areas that enjoy generous natural lighting, an integrated security system that includes surveillance cameras, smoke detectors, water sprinklers and a UPS support plant, as well as a of gray water treatment PTAG intended for wet areas that allows considerable savings in the aqueduct service and that has been recognized with a plaque of honor by the District Secretary of Environment, cataloging the Building as a sustainable construction. It also includes common areas with the best features such as an auditorium with a capacity for more than 40 people, bathrooms, kitchen and cafeteria with a dining room, meeting rooms and a cozy chapel for spiritual recollection, as well as a refreshing and beautiful vertical garden that it imposes itself in the emptiness of the entire Building. The property has a pleasant reception with elevator, double emergency stairs, archive and cellar, as well as exterior and interior garages in the basement with duplicators with capacity for 18 vehicles and bicycle parking The property includes office furniture