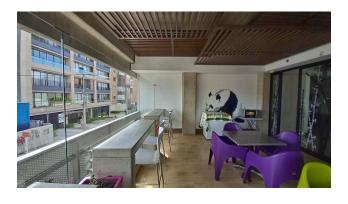

The construction developed in 7 floors plus basement and a functional terrace with a spectacular panoramic view, offers the fusion between design, technology, comfort and efficient practices in sustainable management. We can highlight the good spatial distribution in the workstations, with large areas that enjoy generous natural lighting, an integrated security system that includes surveillance cameras, smoke detectors, water sprinklers and a UPS support plant, as well as a of gray water treatment PTAG intended for wet areas that allows considerable savings in the aqueduct service and that has been recognized with a plaque of honor by the District Secretary of Environment, cataloging the Building as a sustainable construction. It also includes common areas with the best features such as an auditorium with a capacity for more than 40 people, bathrooms, kitchen and cafeteria with a dining room, meeting rooms and a cozy chapel for spiritual recollection, as well as a refreshing and beautiful vertical garden that it imposes itself in the emptiness of the entire Building. The property has a pleasant reception with elevator, double emergency stairs, archive and cellar, as well as exterior and interior garages in the basement with duplicators with capacity for 18 vehicles and bicycle parking The property includes office furniture