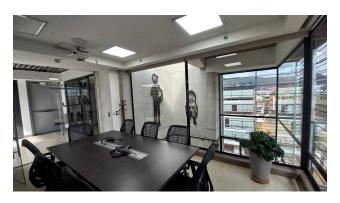

The construction developed in 7 floors plus basement and a functional terrace with a spectacular panoramic view, offers the fusion between design, technology, comfort and efficient practices in sustainable management. We can highlight the good spatial distribution in the workstations, with large areas that enjoy generous natural lighting, an integrated security system that includes surveillance cameras, smoke detectors, water sprinklers and a UPS support plant, as well as a of gray water treatment PTAG intended for wet areas that allows considerable savings in the aqueduct service and that has been recognized with a plaque of honor by the District Secretary of Environment, cataloging the Building as a sustainable construction. It also includes common areas with the best features such as an auditorium with a capacity for more than 40 people, bathrooms, kitchen and cafeteria with a dining room, meeting rooms and a cozy chapel for spiritual recollection, as well as a refreshing and beautiful vertical garden that it imposes itself in the emptiness of the entire Building. The property has a pleasant reception with elevator, double emergency stairs, archive and cellar, as well as exterior and interior garages in the basement with duplicators with capacity for 18 vehicles and bicycle parking The property includes office furniture