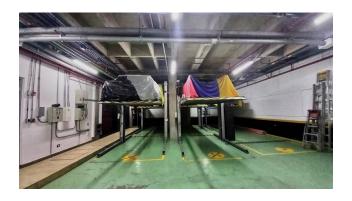

Parking lots: 18Kitchen: Full kitchenLand: regular

Condition: Very goodNumber of Elevators: 1

· Construction Quality: Intelligent

Office area: 6Floor Type: Otherenvironments: 8

- No Pets Allowed
- Fire alarm
- Closed circuit TV
- Visitors Parking
- Security door
- Parkland
- Panoramic view
- Shopping area
- Irrigation system
- Network Cabling

The construction developed in 7 floors plus basement and a functional terrace with a spectacular panoramic view, offers the fusion between design, technology, comfort and efficient practices in sustainable management. We can highlight the good spatial distribution in the workstations, with large areas that enjoy generous natural lighting, an integrated security system that includes surveillance cameras, smoke detectors, water sprinklers and a UPS support plant, as well as a of gray water treatment PTAG intended for wet areas that allows considerable savings in the aqueduct service and that has been recognized with a plaque of honor by the District Secretary of Environment, cataloging the Building as a sustainable construction. It also includes common areas with the best features such as an auditorium with a capacity for more than 40 people, bathrooms, kitchen and cafeteria with a dining room, meeting rooms and a cozy chapel for spiritual recollection, as well as a refreshing and beautiful vertical garden that it imposes itself in the emptiness of the entire Building. The property has a pleasant reception with elevator, double emergency stairs, archive and cellar, as well as exterior and interior garages in the basement with duplicators with capacity for 18 vehicles and bicycle parking The property includes office furniture