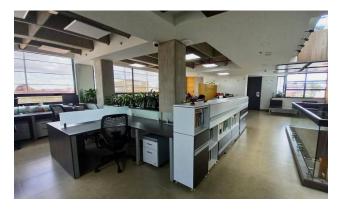

The construction developed in 7 floors plus basement and a functional terrace with a spectacular panoramic view, offers the fusion between design, technology, comfort and efficient practices in sustainable management. We can highlight the good spatial distribution in the workstations, with large areas that enjoy generous natural lighting, an integrated security system that includes surveillance cameras, smoke detectors, water sprinklers and a UPS support plant, as well as a of gray water treatment PTAG intended for wet areas that allows considerable savings in the aqueduct service and that has been recognized with a plaque of honor by the District Secretary of Environment, cataloging the Building as a sustainable construction. It also includes common areas with the best features such as an auditorium with a capacity for more than 40 people, bathrooms, kitchen and cafeteria with a dining room, meeting rooms and a cozy chapel for spiritual recollection, as well as a refreshing and beautiful vertical garden that it imposes itself in the emptiness of the entire Building. The property has a pleasant reception with elevator, double emergency stairs, archive and cellar, as well as exterior and interior garages in the basement with duplicators with capacity for 18 vehicles and bicycle parking The property includes office furniture