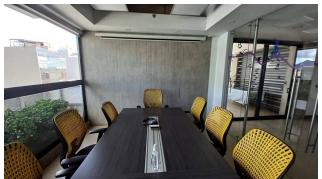

The construction developed in 7 floors plus basement and a functional terrace with a spectacular panoramic view, offers the fusion between design, technology, comfort and efficient practices in sustainable management. We can highlight the good spatial distribution in the workstations, with large areas that enjoy generous natural lighting, an integrated security system that includes surveillance cameras, smoke detectors, water sprinklers and a UPS support plant, as well as a of gray water treatment PTAG intended for wet areas that allows considerable savings in the aqueduct service and that has been recognized with a plaque of honor by the District Secretary of Environment, cataloging the Building as a sustainable construction. It also includes common areas with the best features such as an auditorium with a capacity for more than 40 people, bathrooms, kitchen and cafeteria with a dining room, meeting rooms and a cozy chapel for spiritual recollection, as well as a refreshing and beautiful vertical garden that it imposes itself in the emptiness of the entire Building. The property has a pleasant reception with elevator, double emergency stairs, archive and cellar, as well as exterior and interior garages in the basement with duplicators with capacity for 18 vehicles and bicycle parking The property includes office furniture