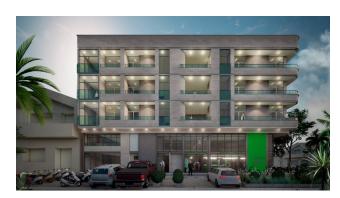

#### **Description**

A GREAT OPPORTUNITY! Get to know the best rental option in Urabá Antioquia, CONFIAR mixed building in Apartadó, Antioquia, a project with 5 stories high and a total built area of 1642.69 m2, former corner of the RCN radio station, which has a local of 159 meters, on the first level.

The building is made up of deep foundations and a metal base structure, its main component is an anchor location: The main offices of the CONFIAR Cooperative, distributed on floors 1 and 2.

It is delivered with aqueduct and sewage networks up to the point of outlets of elements without sanitary equipment or furniture. The electrical outlets are delivered with wiring and devices in accordance with compliance with the RETIE and lighting outlets. The facades, glass doors and windows will be delivered according to the space distribution specifications in the architectural plans. The floor is delivered up to the level of the unfinished concrete structure. The enclosures of common areas in unfinished concrete block masonry, with structural screens in exposed concrete and access door to the premises in wood carpentry.