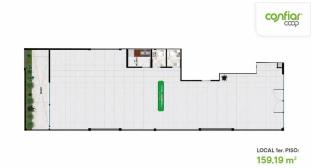

#### **Retail for Rent**

Apartadó, Urabá, Antioquia

Rent: \$10,188,160.00

**Property type: Locale Operation:** Rent

• Stratum: 4 • Land: 159.2 sqm • Building: 159.2 sqm

• Stories: 5

• Kitchen: Kitchenette • Land: irregular • Condition: New · Land Use: Commercial Number of Elevators: 1

#### **Description**

A GREAT OPPORTUNITY! Get to know the best rental option in Urabá Antioquia, CONFIAR mixed building in Apartadó, Antioquia, a project with 5 stories high and a total built area of 1642.69 m2, former corner of the RCN radio station, which has a local of 159 meters, on the first level.