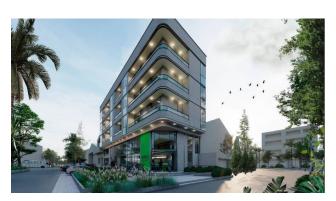

#### **Description**

A GREAT OPPORTUNITY! Get to know the best rental option in Urabá Antioquia, CONFIAR mixed building in Apartadó, Antioquia, a project with 5 stories high and a total built area of 1642.69 m2, former corner of the RCN radio station, which has a local of 159 meters, on the first level.

The building is made up of deep foundations and a metal base structure, its main component is an anchor location: The main offices of the CONFIAR Cooperative, distributed on floors 1 and 2.

It is delivered with aqueduct and sewage networks up to the point of outlets of elements without sanitary equipment or furniture. The electrical outlets are delivered with wiring and devices in accordance with compliance with the RETIE and lighting outlets. The facades, glass doors and windows will be delivered according to the space distribution specifications in the architectural plans. The floor is delivered up to the level of the unfinished concrete structure. The enclosures of common areas in unfinished concrete block masonry, with structural screens in exposed concrete and access door to the premises in wood carpentry.