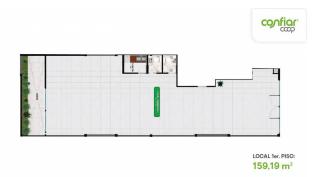

#### **Retail for Rent**

Apartadó, Urabá, Antioquia

Rent: \$10,188,160.00

**Property type: Locale Operation:** Rent

• Stratum: 4 • Land: 159.2 sqm • Building: 159.2 sqm

• Stories: 5

• Kitchen: Kitchenette • Land: irregular • Condition: New · Land Use: Commercial Number of Elevators: 1

#### **Description**

A GREAT OPPORTUNITY! Get to know the best rental option in Urabá Antioquia, CONFIAR mixed building in Apartadó, Antioquia, a project with 5 stories high and a total built area of 1642.69 m2, former corner of the RCN radio station, which has a local of 159 meters, on the first level.