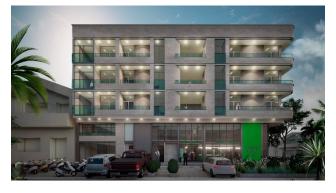

#### **Description**

A GREAT OPPORTUNITY! Get to know the best rental option in Urabá Antioquia, CONFIAR mixed building in Apartadó, Antioquia, a project with 5 stories high and a total built area of 1642.69 m2, former corner of the RCN radio station, which has a local of 159 meters, on the first level.

### **Photo Catalog**