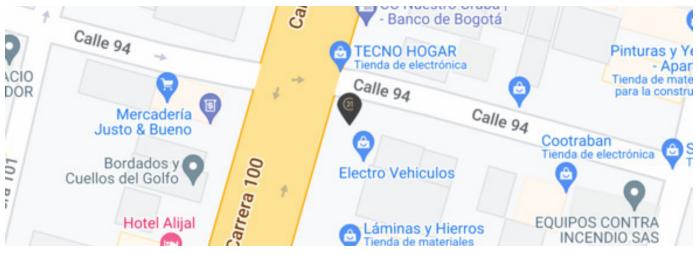

s. The facades, glass doors and windows will be delivered according to the space distribution specifications in the architectural plans. The floor is delivered up to the level of the unfinished concrete structure. The enclosures of common areas in unfinished concrete block masonry, with structural screens in exposed concrete and access door to the premises in wood carpentry.

#### Fixed points and common areas

Finished in floors with veneer, walls and ceilings finished in stucco and paint, with lighting.

Main pedestrian access with space for a goal with a bathroom with exits and devices. A pump room for the drive system of the building's aqueduct network, metallic structure pedestrian stairs and network vultures on each floor.

#### Location

Apartadó, Urabá, Antioquia

#### References



### **Photo Catalog**































# Carrera 102 # 98-09, Barrio Ortíz., Apartadó, Urabá, Antioquia T 6048150647 | info@c21oroverde.com.co | www.c21oroverde.com

Property subject to availability.

Price subject to change without notice.

The sending of this file does not commit the parties to the subscription of any legal document. The information and measurements are approximate and must be confirmed with the relevant documentation.