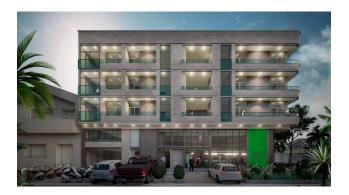

#### **Description**

A GREAT OPPORTUNITY! Get to know the best rental option in Urabá Antioquia, CONFIAR mixed building in Apartadó, Antioquia, a project with 5 stories high and a total built area of 1642.69 m2, former corner of the RCN radio station, which has a local of 159 meters, on the first level.

The building is made up of deep foundations and a metal base structure, its main component is an anchor location: The main offices of the CONFIAR Cooperative, distributed on floors 1 and 2.

It is delivered with aqueduct and sewage networks up to the point of outlets of elements without sanitary equipment or furniture. The electrical outlets are delivered with wiring and devices in accordance with compliance with the RETIE and lighting outlets. The facades, glass doors and windows will be delivered according to the space distribution specifications in the architectural plans. The floor is delivered up to the level of the unfinished concrete structure. The enclosures of common areas in unfinished concrete block masonry, with structural screens in exposed concrete and access door to the premises in wood carpentry.