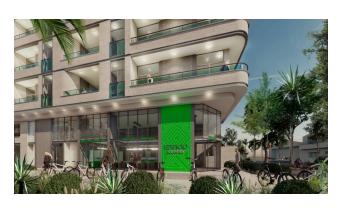

#### **Description**

A GREAT OPPORTUNITY! Get to know the best rental option in Urabá Antioquia, CONFIAR mixed building in Apartadó, Antioquia, a project with 5 stories high and a total built area of 1642.69 m2, former corner of the RCN radio station, which has a local of 159 meters, on the first level.

The building is made up of deep foundations and a metal base structure, its main component is an anchor location: The main offices of the CONFIAR Cooperative, distributed on floors 1 and 2.

It is delivered with aqueduct and sewage networks up to the point of outlets of elements without sanitary equipment or furniture. The electrical outlets are delivered with wiring and devices in accordance with compliance with the RETIE and lighting outlets. The facades, glass doors and windows will be delivered according to the space distribution specifications in the architectural plans. The floor is delivered up to the level of the unfinished concrete structure. The enclosures of common areas in unfinished concrete block masonry, with structural screens in exposed concrete and access door to the premises in wood carpentry.