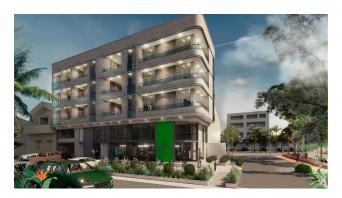

#### **Description**

A GREAT OPPORTUNITY! Get to know the best rental option in Urabá Antioquia, CONFIAR mixed building in Apartadó, Antioquia, a project with 5 stories high and a total built area of 1642.69 m2, former corner of the RCN radio station, which has a local of 159 meters, on the first level.

The building is made up of deep foundations and a metal base structure, its main component is an anchor location: The main offices of the CONFIAR Cooperative, distributed on floors 1 and 2.

It is delivered with aqueduct and sewage networks up to the point of outlets of elements without sanitary equipment or furniture. The electrical outlets are delivered with wiring and devices in accordance with compliance with the RETIE and lighting outlets. The facades, glass doors and windows will be delivered according to the space distribution specifications in the architectural plans. The floor is delivered up to the level of the unfinished concrete structure. The enclosures of common areas in unfinished concrete block masonry, with structural screens in exposed concrete and access door to the premises in wood carpentry.