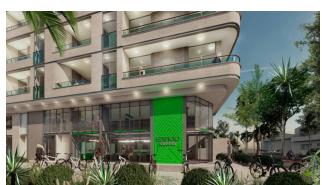

The building is made up of deep foundations and a metal base structure, its main component is an anchor location: The main offices of the CONFIAR Cooperative, distributed on floors 1 and 2.

It is delivered with aqueduct and sewage networks up to the point of outlets of elements without sanitary equipment or furniture. The electrical outlets are delivered with wiring and devices in accordance with compliance with the RETIE and lighting outlets. The facades, glass doors and windows will be delivered according to the space distribution specifications in the architectural plans. The floor is delivered up to the level of the unfinished concrete structure. The enclosures of common areas in unfinished concrete block masonry, with structural screens in exposed concrete and access door to the premises in wood carpentry.

#### Fixed points and common areas

Finished in floors with veneer, walls and ceilings finished in stucco and paint, with lighting.

Main pedestrian access with space for a goal with a bathroom with exits and devices. A pump room for the drive system of the building's aqueduct network, metallic structure pedestrian stairs and network vultures on each floor.