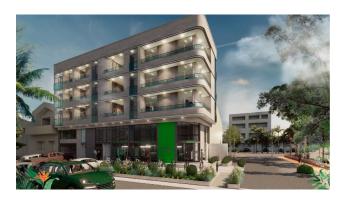

#### **Description**

A GREAT OPPORTUNITY! Get to know the best rental option in Urabá Antioquia, CONFIAR mixed building in Apartadó, Antioquia, a project with 5 stories high and a total built area of 1642.69 m2, former corner of the RCN radio station, which has a local of 159 meters, on the first level.

The building is made up of deep foundations and a metal base structure, its main component is an anchor location: The main offices of the CONFIAR Cooperative, distributed on floors 1 and 2.

It is delivered with aqueduct and sewage networks up to the point of outlets of elements without sanitary equipment or furniture. The electrical outlets are delivered with wiring and devices in accordance with compliance with the RETIE and lighting outlets. The facades, glass doors and windows will be delivered according to the space distribution specifications in the architectural plans. The floor is delivered up to the level of the unfinished concrete structure. The enclosures of common areas in unfinished concrete block masonry, with structural screens in exposed concrete and access door to the premises in wood carpentry.