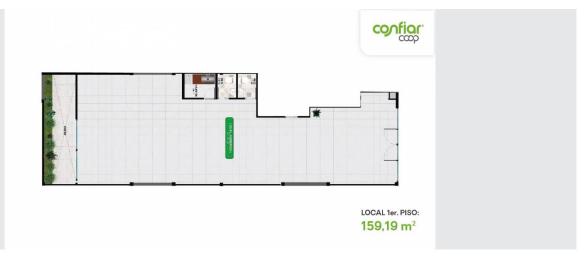

#### **Retail for Rent**

Apartadó, Urabá, Antioquia

Rent: \$10,188,160.00

**Property type: Locale Operation:** Rent

• Stratum: 4 • Land: 159.2 sqm • Building: 159.2 sqm

• Stories: 5

• Kitchen: Kitchenette • Land: irregular • Condition: New · Land Use: Commercial Number of Elevators: 1

#### **Description**

A GREAT OPPORTUNITY! Get to know the best rental option in Urabá Antioquia, CONFIAR mixed building in Apartadó, Antioquia, a project with 5 stories high and a total built area of 1642.69 m2, former corner of the RCN radio station, which has a local of 159 meters, on the first level.