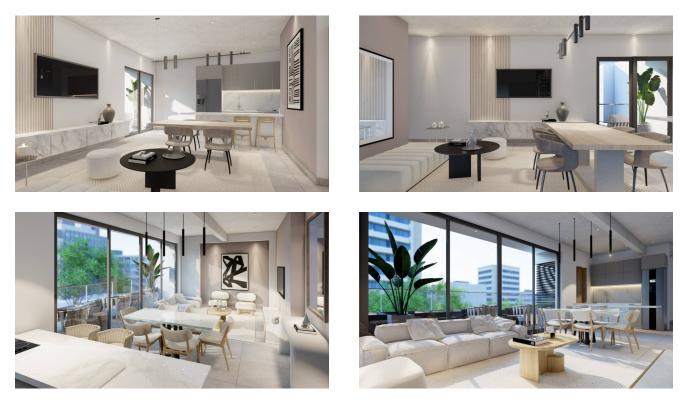

#### Description

With an avant-garde style, we present you this investment opportunity to live in an exclusive sector of the Conquistadores neighborhood close to places of interest such as Parques del Rio, Unicentro shopping center, Metropolitan Theater, Plaza Mayor, UPB University, health centers, supermarkets, etc.

Available for sale delivery from August 2023, apartments with an area of 86 m distributed in living room, open kitchen, 2 bedrooms, the main one with bathroom and dressing room, full social bathroom. Private elevator, 1 parking plus utility room. Apartments with luxury finishes, excellent lighting. Monitored goal with footprint, ideal for short-term rentals.

#### **Photo Catalog**