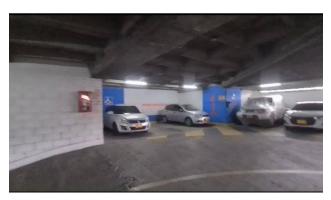

#### **Description**

I am selling a public parking lot in the Alpujarra urban renewal sector, there are 50 cells of 13 meters each, located on the first floor above commercial premises, of a building with 200 private parking spaces, it has an office of 9 meters, with a private bathroom, cameras surveillance.

• Number Of Houses: 50

Disabled access

Shopping area

Internal parking

Surveillance cameras

Public services

• 24 \* 7 private surveillanc

• Surveillance Service