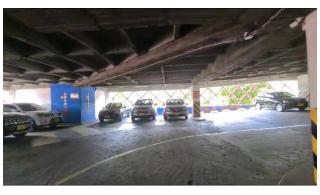

#### **Description**

I am selling a public parking lot in the Alpujarra urban renewal sector, there are 50 cells of 13 meters each, located on the first floor above commercial premises, of a building with 200 private parking spaces, it has an office of 9 meters, with a private bathroom, cameras surveillance.

The building has 24-hour surveillance, with the administration fee physical maintenance, cleaning, water and electricity are included, it is allowed to provide the service 24 hours a day and every day of the week, additionally it is possible to provide the ecological washing service vehicular.