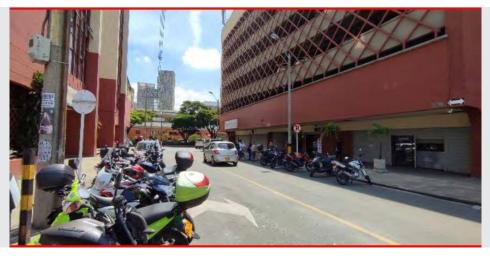

#### **Description**

I am selling a public parking lot in the Alpujarra urban renewal sector, there are 50 cells of 13 meters each, located on the first floor above commercial premises, of a building with 200 private parking spaces, it has an office of 9 meters, with a private bathroom, cameras surveillance.

The building has 24-hour surveillance, with the administration fee physical maintenance, cleaning, water and electricity are included, it is allowed to provide the service 24 hours a day and every day of the week, additionally it is possible to provide the ecological washing service vehicular.

The sector where it is located is of mixed use, with a predominance of industrial and institutional use due to its proximity to the La Alpujarra administrative center, places known as the José Gutiérrez Gómez Metropolitan Theater, Plaza Mayor Convention Center, Paseo Bolivar shopping center, station Metro plus and Metro station, among others.