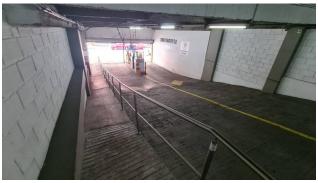

#### **Description**

I am selling a public parking lot in the Alpujarra urban renewal sector, there are 50 cells of 13 meters each, located on the first floor above commercial premises, of a building with 200 private parking spaces, it has an office of 9 meters, with a private bathroom, cameras surveillance.