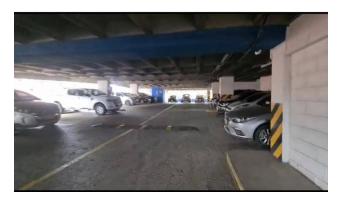

#### **Description**

I am selling a public parking lot in the Alpujarra urban renewal sector, there are 50 cells of 13 meters each, located on the first floor above commercial premises, of a building with 200 private parking spaces, it has an office of 9 meters, with a private bathroom, cameras surveillance.

The building has 24-hour surveillance, with the administration fee physical maintenance, cleaning, water and electricity are included, it is allowed to provide the service 24 hours a day and every day of the week, additionally it is possible to provide the ecological washing service vehicular.