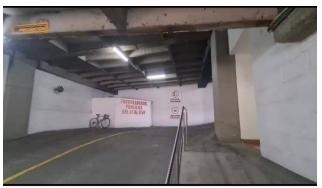

#### **Description**

I am selling a public parking lot in the Alpujarra urban renewal sector, there are 50 cells of 13 meters each, located on the first floor above commercial premises, of a building with 200 private parking spaces, it has an office of 9 meters, with a private bathroom, cameras surveillance.

• Number Of Houses: 50

Disabled access

Shopping area

Internal parking

Surveillance cameras

Public services

• 24 \* 7 private surveillanc

• Surveillance Service