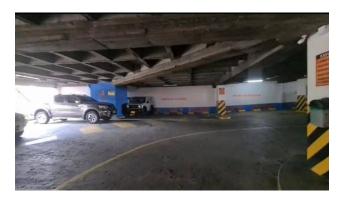

#### **Description**

I am selling a public parking lot in the Alpujarra urban renewal sector, there are 50 cells of 13 meters each, located on the first floor above commercial premises, of a building with 200 private parking spaces, it has an office of 9 meters, with a private bathroom, cameras surveillance.

The building has 24-hour surveillance, with the administration fee physical maintenance, cleaning, water and electricity are included, it is allowed to provide the service 24 hours a day and every day of the week, additionally it is possible to provide the ecological washing service vehicular.