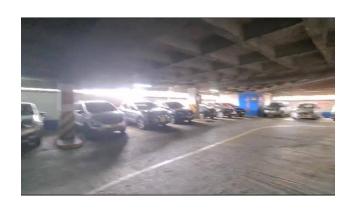

#### **Description**

I am selling a public parking lot in the Alpujarra urban renewal sector, there are 50 cells of 13 meters each, located on the first floor above commercial premises, of a building with 200 private parking spaces, it has an office of 9 meters, with a private bathroom, cameras surveillance.