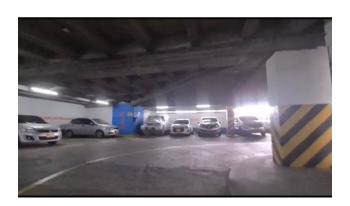

#### **Description**

I am selling a public parking lot in the Alpujarra urban renewal sector, there are 50 cells of 13 meters each, located on the first floor above commercial premises, of a building with 200 private parking spaces, it has an office of 9 meters, with a private bathroom, cameras surveillance.

• Number Of Houses: 50

Disabled access

Shopping area

Internal parking

Surveillance cameras

Public services

• 24 \* 7 private surveillanc

• Surveillance Service