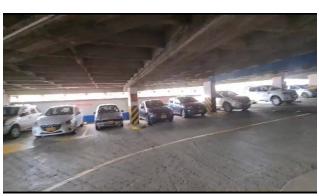

#### **Description**

I am selling a public parking lot in the Alpujarra urban renewal sector, there are 50 cells of 13 meters each, located on the first floor above commercial premises, of a building with 200 private parking spaces, it has an office of 9 meters, with a private bathroom, cameras surveillance.

The building has 24-hour surveillance, with the administration fee physical maintenance, cleaning, water and electricity are included, it is allowed to provide the service 24 hours a day and every day of the week, additionally it is possible to provide the ecological washing service vehicular.