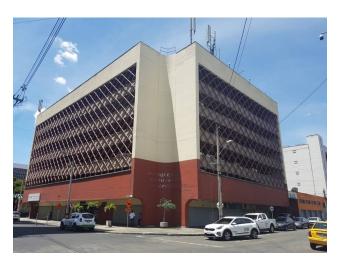

#### **Description**

I am selling a public parking lot in the Alpujarra urban renewal sector, there are 50 cells of 13 meters each, located on the first floor above commercial premises, of a building with 200 private parking spaces, it has an office of 9 meters, with a private bathroom, cameras surveillance.

The building has 24-hour surveillance, with the administration fee physical maintenance, cleaning, water and electricity are included, it is allowed to provide the service 24 hours a day and every day of the week, additionally it is possible to provide the ecological washing service vehicular.