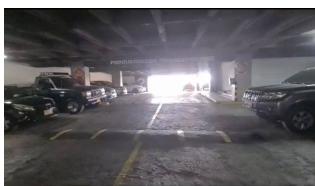

#### **Description**

I am selling a public parking lot in the Alpujarra urban renewal sector, there are 50 cells of 13 meters each, located on the first floor above commercial premises, of a building with 200 private parking spaces, it has an office of 9 meters, with a private bathroom, cameras surveillance.

The building has 24-hour surveillance, with the administration fee physical maintenance, cleaning, water and electricity are included, it is allowed to provide the service 24 hours a day and every day of the week, additionally it is possible to provide the ecological washing service vehicular.