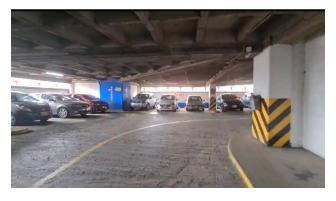

#### **Description**

I am selling a public parking lot in the Alpujarra urban renewal sector, there are 50 cells of 13 meters each, located on the first floor above commercial premises, of a building with 200 private parking spaces, it has an office of 9 meters, with a private bathroom, cameras surveillance.

• Number Of Houses: 50

Disabled access

Shopping area

Internal parking

Surveillance cameras

Public services

• 24 \* 7 private surveillanc

• Surveillance Service