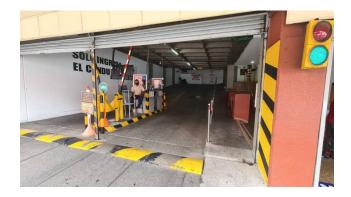

#### **Description**

I am selling a public parking lot in the Alpujarra urban renewal sector, there are 50 cells of 13 meters each, located on the first floor above commercial premises, of a building with 200 private parking spaces, it has an office of 9 meters, with a private bathroom, cameras surveillance.

The building has 24-hour surveillance, with the administration fee physical maintenance, cleaning, water and electricity are included, it is allowed to provide the service 24 hours a day and every day of the week, additionally it is possible to provide the ecological washing service vehicular.