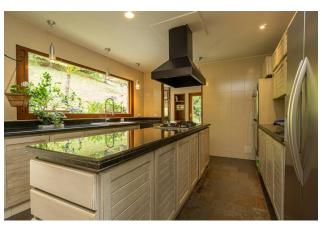

Elegant wooden details that adorn the entire property.

A round brick outdoor terrace perfect for enjoying the outdoors and relaxing.

An exquisite kitchen with slate floors, granite countertops and stainless steel appliances.