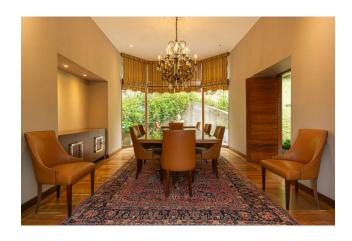

An additional apartment with bathroom and pullman kitchen.

A careful design that separates the bedrooms from the social areas for greater privacy.

Several rooms, including an elegant formal living room with floor-to-ceiling windows.

Seven full bathrooms and two half bathrooms.

Two classrooms.

Two dining rooms, one formal and one in the kitchen.

Two offices.

A large terrace to enjoy the outdoors.

A double garage with space for two large vehicles and four small cars.