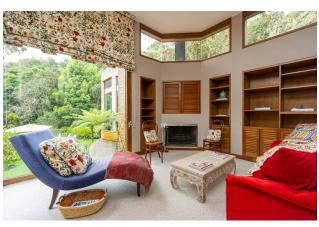

An additional apartment with bathroom and pullman kitchen.

A careful design that separates the bedrooms from the social areas for greater privacy.

Several rooms, including an elegant formal living room with floor-to-ceiling windows.

Elegant wooden details that adorn the entire property.

A round brick outdoor terrace perfect for enjoying the outdoors and relaxing.

An exquisite kitchen with slate floors, granite countertops and stainless steel appliances.