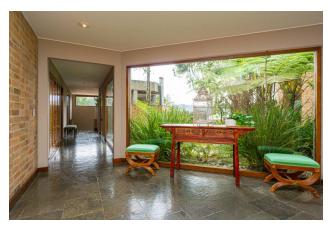

An additional apartment with bathroom and pullman kitchen.

A careful design that separates the bedrooms from the social areas for greater privacy.

Several rooms, including an elegant formal living room with floor-to-ceiling windows.

Elegant wooden details that adorn the entire property.

A round brick outdoor terrace perfect for enjoying the outdoors and relaxing.

An exquisite kitchen with slate floors, granite countertops and stainless steel appliances.