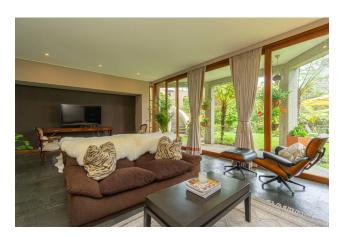

An additional apartment with bathroom and pullman kitchen.

A careful design that separates the bedrooms from the social areas for greater privacy.

Several rooms, including an elegant formal living room with floor-to-ceiling windows.