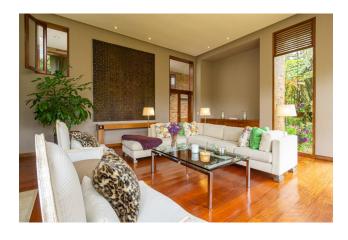

An additional apartment with bathroom and pullman kitchen.

A careful design that separates the bedrooms from the social areas for greater privacy.

Several rooms, including an elegant formal living room with floor-to-ceiling windows.

Elegant wooden details that adorn the entire property.

A round brick outdoor terrace perfect for enjoying the outdoors and relaxing.

An exquisite kitchen with slate floors, granite countertops and stainless steel appliances.