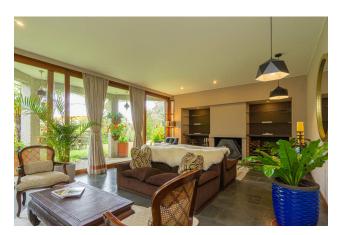

An additional apartment with bathroom and pullman kitchen.

A careful design that separates the bedrooms from the social areas for greater privacy.

Several rooms, including an elegant formal living room with floor-to-ceiling windows.