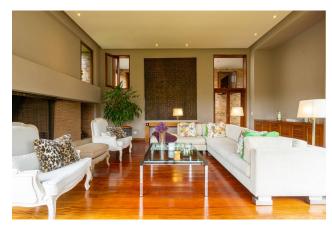

An additional apartment with bathroom and pullman kitchen.

A careful design that separates the bedrooms from the social areas for greater privacy.

Several rooms, including an elegant formal living room with floor-to-ceiling windows.

Elegant wooden details that adorn the entire property.

A round brick outdoor terrace perfect for enjoying the outdoors and relaxing.

An exquisite kitchen with slate floors, granite countertops and stainless steel appliances.