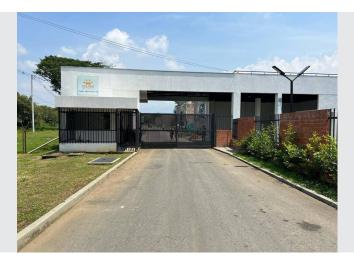

#### Description

Condominium lots for sale in the Country sector at the entrance to Jamundí, next to Tecnochemicals, this is a residential area away from the noise of the city. The type of construction is uniform in facades and some characteristics of the homes. The lot has 90 square meters, distributed as follows: 6m. in front by 15 meters deep. The complex has a swimming pool, children's games and parking for visitors. Area in growing development with good access roads, close to shops, don't leave it for later... there are few lots left for sale!!