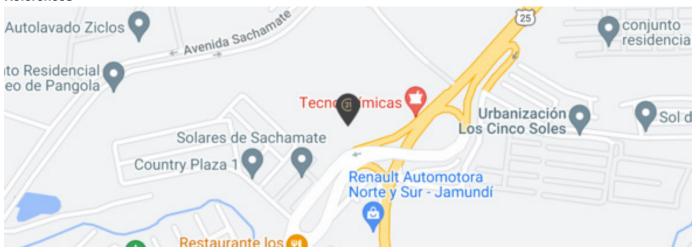

#### Description

Condominium lots for sale in the Country sector at the entrance to Jamundí, next to Tecnochemicals, this is a residential area away from the noise of the city. The type of construction is uniform in facades and some characteristics of the homes. The lot has 90 square meters, distributed as follows: 6m. in front by 15 meters deep. The complex has a swimming pool, children's games and parking for visitors. Area in growing development with good access roads, close to shops, don't leave it for later... there are few lots left for sale!!

#### Location

La Pradera, Jamundi, Valle del Cauca