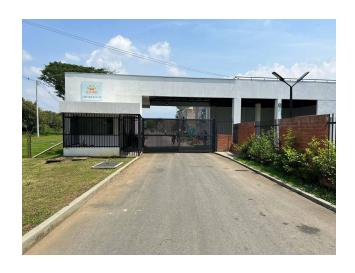

#### Description

Condominium lots for sale in the Country sector at the entrance to Jamundí, next to Tecnochemicals, this is a residential area away from the noise of the city. The type of construction is uniform in facades and some characteristics of the homes. The lot has 90 square meters, distributed as follows: 6m. in front by 15 meters deep. The complex has a swimming pool, children's games and parking for visitors. Area in growing development with good access roads, close to shops, don't leave it for later... there are few lots left for sale!!