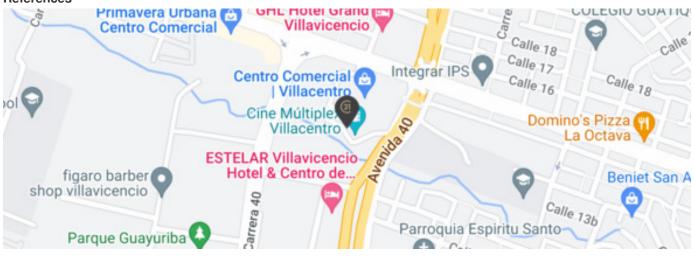

or
- Trans. Close public
- Near Urban Zone
- In shopping center
- Administrative office
- Close to shopping center
- Local Interior

- · Covered parking
- · Business office
- Supermarkets / C.Ciales
- Public services
- In commercial area
- Retail
- Sewerage
- Underground Parking
- Access control

- Visitors Parking
- On main road
- 24x7 surveillance
- Shared bathroom
- All the services
- Restaurants
- Independent services
- Communal Elevators
- Entrance ramp

## **Property status**

State: Very good Age: 2016

Without Mortgage: Yes

#### **Description**

Local for rent in a shopping center in an excellent area on Avenida 40, located on the second floor, consists of 90.90m2, corner, spacious, suitable for any type of entity.

#### Location

Villavicencio, Villavicencio, Meta

# References



### **Photo Catalog**









T 3204051683 | gerencia@c21galvisinmobiliaria.com | www.c21galvisinmobiliaria.com

Property subject to availability. Price subject to change without notice.

The sending of this file does not commit the parties to the subscription of any legal document. The information and measurements are approximate and must be confirmed with the relevant documentation.