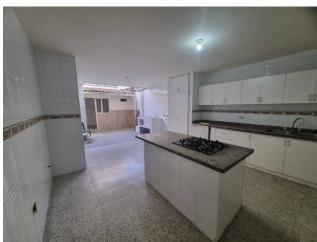

• Kitchen: Full kitchen · Land: irregular

Condition: Very good

• Construction Quality: Middle - High

• Floor Type: Baldosa • environments: 2

· Pets Allowed

• Bath Service

Study Room

Public services

Integral kitchen

• Colleges / Universities

On secondary road

· Covered Garage

Service Alcove

Garaje(s)

• Trans. Close public

All the services

#### Description

2-story single-family house for sale in Pampalinda in the South of Cali with Garage for 3 cars. First floor Living room, study, dining room, full social bathroom. Integral kitchen. Large clothing area. Service bedroom. Yard. Second floor: a total of 4 bedrooms; Auxiliary bedroom 1 with closet and exit to terrace. Full bedroom bathroom. Auxiliary bedroom 2 with closet and exit to terrace. Bedroom with closet and full bathroom. Auxiliary bedroom 3 with balcony. Terrezas Corridor Tile floor. Good ventilation Good lighting Apartment kept in good condition. Additional benefits: Green areas that surround the entire house, all rooms have a beautiful view, it is a very cool place, trails for walking and exercise, close to schools and universities. Stratum 5.