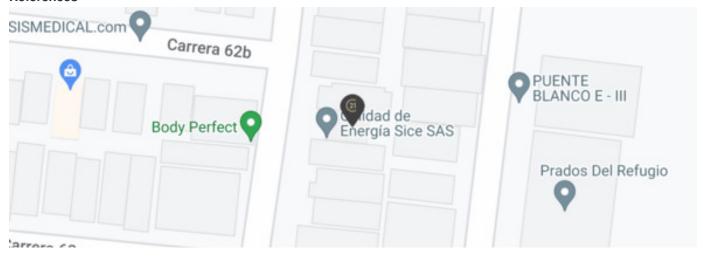

ition. Natural gas. There is availability, supplied by the Gases de Occidente S.A. Company. The network and supply are in good condition. The sector has very good trees. The provision of roads for the sector is good, the main one being Carrera 62, all roads are paved and have their respective platforms. The area of the lot is 200.00 m2, Built area is approximately 260 m2 in the total building, first and second floor. The two-level housing type property. With MANY remodeling. The construction is approximately 30 years old. It is a building for the upper middle class, therefore, it presented earthquake resistance standards in the stages

of the construction. The construction presents structural and architectural remodeling.

#### Location

Pampalinda, Cali, Valle del Cauca

#### References



## **Photo Catalog**



















































# Carrera 2 Oeste # 2 - 41 oficina 201,El Peñón, Cali, Valle del Cauca T 6023747000 | publicidad@c21racines.com | www.c21racines.co

Property subject to availability.

Price subject to change without notice.

The sending of this file does not commit the parties to the subscription of any legal document. The information and measurements are approximate and must be confirmed with the relevant documentation.