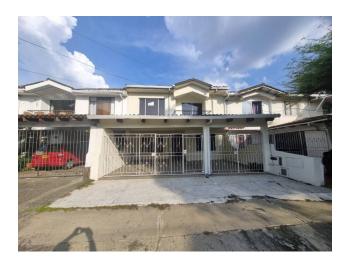

#### Description

2-story single-family house for sale in Pampalinda in the South of Cali with Garage for 3 cars. First floor Living room, study, dining room, full social bathroom. Integral kitchen. Large clothing area. Service bedroom. Yard. Second floor: a total of 4 bedrooms; Auxiliary bedroom 1 with closet and exit to terrace. Full bedroom bathroom. Auxiliary bedroom 2 with closet and exit to terrace. Bedroom with closet and full bathroom. Auxiliary bedroom 3 with balcony. Terrezas Corridor Tile floor. Good ventilation Good lighting Apartment kept in good condition. Additional benefits: Green areas that surround the entire house, all rooms have a beautiful view, it is a very cool place, trails for walking and exercise, close to schools and universities. Stratum 5.

There are these basic services, provided by the Municipal Companies of Cali EMCALI. The network and supply are in good condition. Natural gas. There is availability, supplied by the Gases de Occidente S.A. Company. The network and supply are in good condition. The sector has very good trees. The provision of roads for the sector is good, the main one being Carrera 62, all roads are paved and have their respective platforms. The area of the lot is 200.00 m2, Built area is approximately 260 m2 in the total building, first and second floor. The two-level housing type property. With MANY remodeling. The construction is approximately 30 years old. It is a building for the upper middle class, therefore, it presented earthquake resistance standards in the stages