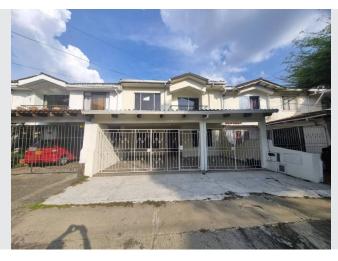

#### Description

2-story single-family house for sale in Pampalinda in the South of Cali with Garage for 3 cars. First floor Living room, study, dining room, full social bathroom. Integral kitchen. Large clothing area. Service bedroom. Yard. Second floor: a total of 4 bedrooms; Auxiliary bedroom 1 with closet and exit to terrace. Full bedroom bathroom. Auxiliary bedroom 2 with closet and exit to terrace. Bedroom with closet and full bathroom. Auxiliary bedroom 3 with balcony. Terrezas Corridor Tile floor. Good ventilation Good lighting Apartment kept in good condition. Additional benefits: Green areas that surround the entire house, all rooms have a beautiful view, it is a very cool place, trails for walking and exercise, close to schools and universities. Stratum 5.

There are these basic services, provided by the Municipal Companies of Cali EMCALI. The network and supply are in good condition. Natural gas. There is availability, supplied by the Gases de Occidente S.A. Company. The network and supply are in good condition. The sector has very good trees. The provision of roads for the sector is good, the main one being Carrera 62, all roads are paved and have their respective platforms. The area of the lot is 200.00 m2, Built area is approximately 260 m2 in the total building, first and second floor. The two-level housing type property. With MANY remodeling. The construction is approximately 30 years old. It is a building for the upper middle class, therefore, it presented earthquake resistance standards in the stages