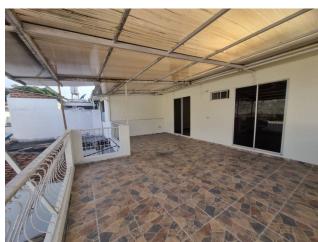

#### Description

2-story single-family house for sale in Pampalinda in the South of Cali with Garage for 3 cars. First floor Living room, study, dining room, full social bathroom. Integral kitchen. Large clothing area. Service bedroom. Yard. Second floor: a total of 4 bedrooms; Auxiliary bedroom 1 with closet and exit to terrace. Full bedroom bathroom. Auxiliary bedroom 2 with closet and exit to terrace. Bedroom with closet and full bathroom. Auxiliary bedroom 3 with balcony. Terrezas Corridor Tile floor. Good ventilation Good lighting Apartment kept in good condition. Additional benefits: Green areas that surround the entire house, all rooms have a beautiful view, it is a very cool place, trails for walking and exercise, close to schools and universities. Stratum 5.