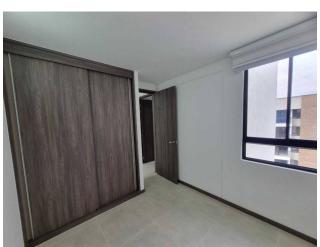

#### Description

This apartment has an open kitchen integrated into the social area, its living-dining room connects with its large balcony, which allows you to have a pleasant space, with lighting and natural air circulation, which has access from the social area. 2 bedrooms Additional TV room or study space or Home office Large dining room, dressing room in the main room. In addition, its work area is independent, it has 2 bathrooms and its own parking lot.