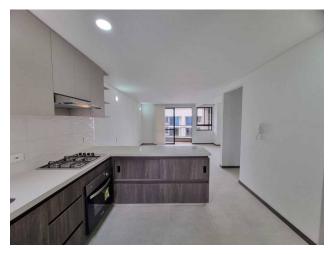

#### Description

This apartment has an open kitchen integrated into the social area, its living-dining room connects with its large balcony, which allows you to have a pleasant space, with lighting and natural air circulation, which has access from the social area. 2 bedrooms Additional TV room or study space or Home office Large dining room, dressing room in the main room. In addition, its work area is independent, it has 2 bathrooms and its own parking lot.

Altea is a closed complex apartment project strategically located to the south in the Parque Natura macroproject in the expansion area on Cañasgordas Avenue near the Alfaguara Shopping Center. Surrounded by nature with the imposing view of the Cali Farallones, this macro project is a unique place in the city. The complex is made up of 6-story towers with elevator and own parking, ideal for enjoying the diversity of common areas that we design for you to share with your family, such as a swimming pool for adults and children, social room, children's play area, BBQ area and Multiple court. The project has Edge certification in design; strategies aimed at saving water and energy.