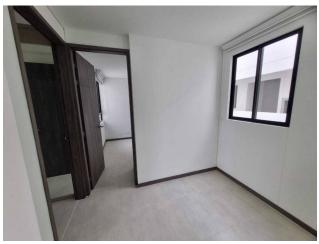

#### Description

This apartment has an open kitchen integrated into the social area, its living-dining room connects with its large balcony, which allows you to have a pleasant space, with lighting and natural air circulation, which has access from the social area. 2 bedrooms Additional TV room or study space or Home office Large dining room, dressing room in the main room. In addition, its work area is independent, it has 2 bathrooms and its own parking lot.