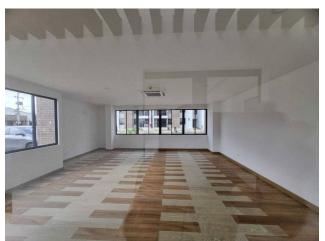

#### Description

This apartment has an open kitchen integrated into the social area, its living-dining room connects with its large balcony, which allows you to have a pleasant space, with lighting and natural air circulation, which has access from the social area. 2 bedrooms Additional TV room or study space or Home office Large dining room, dressing room in the main room. In addition, its work area is independent, it has 2 bathrooms and its own parking lot.