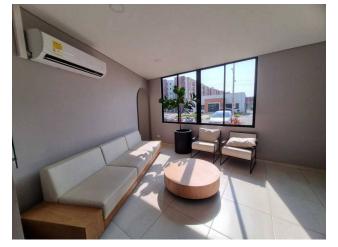

#### Description

This apartment has an open kitchen integrated into the social area, its living-dining room connects with its large balcony, which allows you to have a pleasant space, with lighting and natural air circulation, which has access from the social area. 2 bedrooms Additional TV room or study space or Home office Large dining room, dressing room in the main room. In addition, its work area is independent, it has 2 bathrooms and its own parking lot.