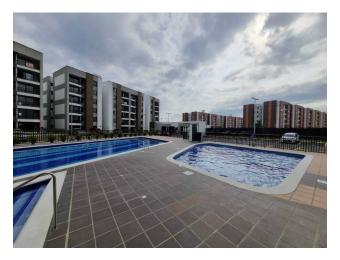

• environments: 2

Pool

 Balcony Gym

· Visitors Parking

· Natural gas oven

Integral kitchen

· Laundry area Paved Access Pets Allowed

• Surveillance cameras

 Communal swimming pool

Garaje(s)

· Residential area

· Goal / Surveillance

Private Air Conditioning

Closed circuit TV

Childish games

Goal

Altea is a closed complex apartment project strategically located to the south in the Parque Natura macroproject in the expansion area on Cañasgordas Avenue near the Alfaguara Shopping Center. Surrounded by nature with the imposing view of the Cali Farallones, this macro project is a unique place in the city. The complex is made up of 6-story towers with elevator and own parking, ideal for enjoying the diversity of common areas that we design for you to share with your family, such as a swimming pool for adults and children, social room, children's play area, BBQ area and Multiple court. The project has Edge certification in design; strategies aimed at saving water and energy.