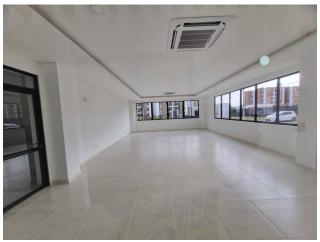

#### Description

This apartment has an open kitchen integrated into the social area, its living-dining room connects with its large balcony, which allows you to have a pleasant space, with lighting and natural air circulation, which has access from the social area. 2 bedrooms Additional TV room or study space or Home office Large dining room, dressing room in the main room. In addition, its work area is independent, it has 2 bathrooms and its own parking lot.