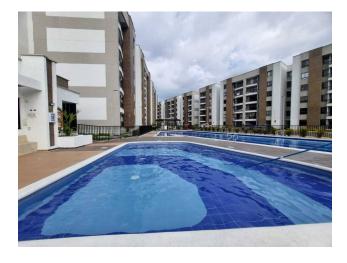

• environments: 2

Pool

 Balcony Gym

· Visitors Parking

· Natural gas oven

Integral kitchen

· Laundry area Paved Access Pets Allowed

• Surveillance cameras

 Communal swimming pool

Garaje(s)

· Residential area

· Goal / Surveillance

Private Air Conditioning

Closed circuit TV

Childish games

Goal

Altea is a closed complex apartment project strategically located to the south in the Parque Natura macroproject in the expansion area on Cañasgordas Avenue near the Alfaguara Shopping Center. Surrounded by nature with the imposing view of the Cali Farallones, this macro project is a unique place in the city. The complex is made up of 6-story towers with elevator and own parking, ideal for enjoying the diversity of common areas that we design for you to share with your family, such as a swimming pool for adults and children, social room, children's play area, BBQ area and Multiple court. The project has Edge certification in design; strategies aimed at saving water and energy.