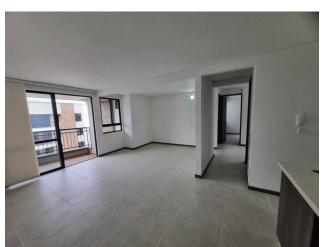

#### Description

This apartment has an open kitchen integrated into the social area, its living-dining room connects with its large balcony, which allows you to have a pleasant space, with lighting and natural air circulation, which has access from the social area. 2 bedrooms Additional TV room or study space or Home office Large dining room, dressing room in the main room. In addition, its work area is independent, it has 2 bathrooms and its own parking lot.