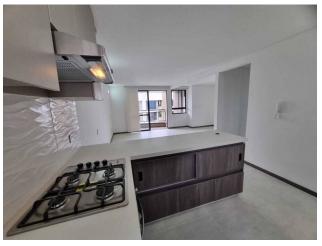

#### Description

This apartment has an open kitchen integrated into the social area, its living-dining room connects with its large balcony, which allows you to have a pleasant space, with lighting and natural air circulation, which has access from the social area. 2 bedrooms Additional TV room or study space or Home office Large dining room, dressing room in the main room. In addition, its work area is independent, it has 2 bathrooms and its own parking lot.

Altea is a closed complex apartment project strategically located to the south in the Parque Natura macroproject in the expansion area on Cañasgordas Avenue near the Alfaguara Shopping Center. Surrounded by nature with the imposing view of the Cali Farallones, this macro project is a unique place in the city. The complex is made up of 6-story towers with elevator and own parking, ideal for enjoying the diversity of common areas that we design for you to share with your family, such as a swimming pool for adults and children, social room, children's play area, BBQ area and Multiple court. The project has Edge certification in design; strategies aimed at saving water and energy.