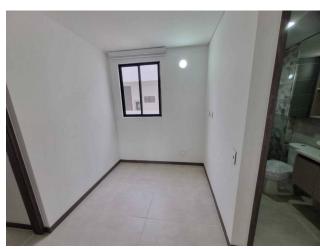

#### Description

This apartment has an open kitchen integrated into the social area, its living-dining room connects with its large balcony, which allows you to have a pleasant space, with lighting and natural air circulation, which has access from the social area. 2 bedrooms Additional TV room or study space or Home office Large dining room, dressing room in the main room. In addition, its work area is independent, it has 2 bathrooms and its own parking lot.