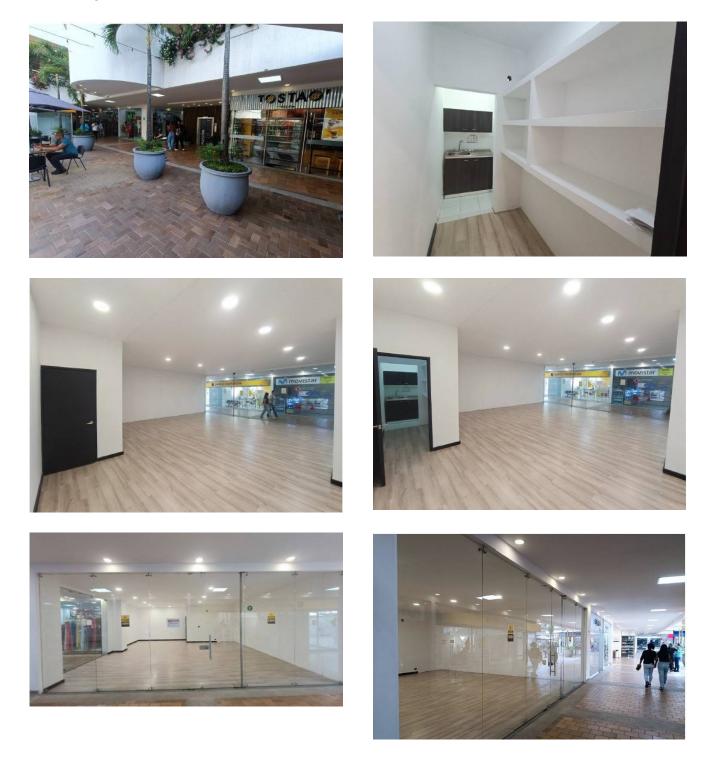

ter Shopping and Business Center is one of the Leading and Traditional Shopping Centers in the City of Cali, located in the south of the city and right in front of the Unicentro Shopping Center (the most valued of the entire city) It has more than two hundred Commercial Premises and nearly four hundred offices, including nationally and internationally recognized brands as well as consular and embassy services from various nations, to mention a few Carulla, Dollar City, Juan Valdez, Café Tostao Hotel NH, Notary 21 Sandwich Qbano Banco BBVA, Grupo Aval, among others It has a high number of vehicular and pedestrian visitor traffic with a number close to 170,000 visitors and 40,000 vehicles each month

#### Location

Ciudad Jardín, Cali, Valle del Cauca

#### References



**Photo Catalog** 



## Carrera 2 Oeste # 2 - 41 oficina 201,El Peñón, Cali, Valle del Cauca T 6023747000 | publicidad@c21racines.com | www.c21racines.co

Property subject to availability.

Price subject to change without notice.

The sending of this file does not commit the parties to the subscription of any legal document. The information and measurements are approximate and must be confirmed with the relevant documentation.