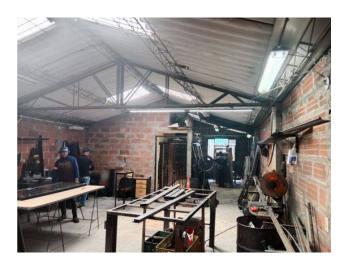

### Description

Buying a commercial space that includes a studio apartment can be an excellent investment for several reasons. First of all, the price of 660,000,000 Colombian pesos is reasonable for a total area of 90 square meters, especially if the premises and the studio apartment are in good condition and currently generate a good income.

The location of the premises in a commercial and busy area for glass, iron and aluminum distributors is another plus point. This means that there is a constant demand for these products, which can translate into a good income for the owner of the premises.