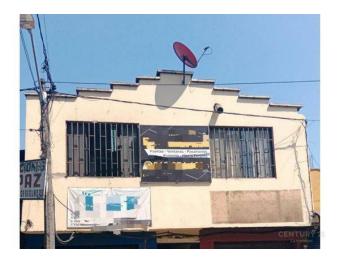

#### **Retail for Sale**

Centro, Medellín, Antioquia

Sale: \$660,000,000.00

Property type: Locale Operation: Sale

Stratum: 4
Land: 90.0 sqm
Building: 90.0 sqm
Bedrooms: 1
Bathrooms: 3
Stories: 1

Kitchen: KitchenetteLand: regularCondition: GoodFloor number: 1

### Description

Buying a commercial space that includes a studio apartment can be an excellent investment for several reasons. First of all, the price of 660,000,000 Colombian pesos is reasonable for a total area of 90 square meters, especially if the premises and the studio apartment are in good condition and currently generate a good income.

The location of the premises in a commercial and busy area for glass, iron and aluminum distributors is another plus point. This means that there is a constant demand for these products, which can translate into a good income for the owner of the premises.