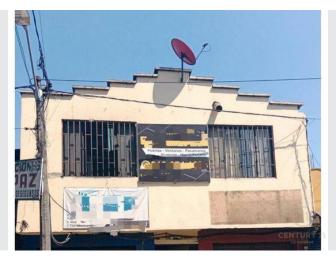

#### **Retail for Sale**

Centro, Medellín, Antioquia

Sale: \$660,000,000.00

Property type: Locale Operation: Sale

Stratum: 4
Land: 90.0 sqm
Building: 90.0 sqm
Bedrooms: 1
Bathrooms: 3
Stories: 1

Kitchen: KitchenetteLand: regularCondition: GoodFloor number: 1

### Description

Buying a commercial space that includes a studio apartment can be an excellent investment for several reasons. First of all, the price of 660,000,000 Colombian pesos is reasonable for a total area of 90 square meters, especially if the premises and the studio apartment are in good condition and currently generate a good income.

The location of the premises in a commercial and busy area for glass, iron and aluminum distributors is another plus point. This means that there is a constant demand for these products, which can translate into a good income for the owner of the premises.