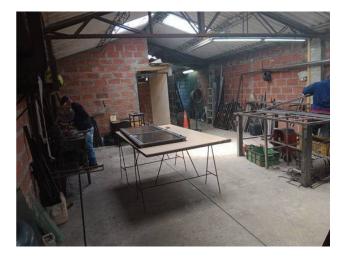

### Description

Buying a commercial space that includes a studio apartment can be an excellent investment for several reasons. First of all, the price of 660,000,000 Colombian pesos is reasonable for a total area of 90 square meters, especially if the premises and the studio apartment are in good condition and currently generate a good income.

The location of the premises in a commercial and busy area for glass, iron and aluminum distributors is another plus point. This means that there is a constant demand for these products, which can translate into a good income for the owner of the premises.