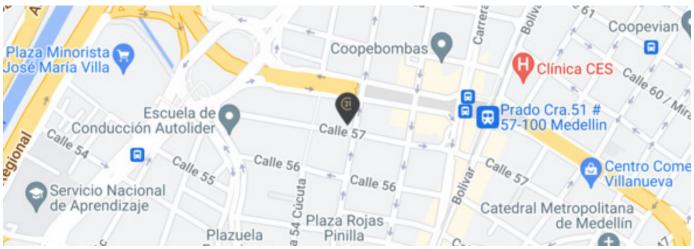

vantage, as this makes it more attractive to potential tenants. In addition, the fact that the establishment has two social bathrooms is a convenience for customers and employees.

The location of the premises in a commercial and busy area for glass, iron and aluminum distributors is another plus point. This means that there is a constant demand for these products, which can translate into a good income for the owner of the premises.

In summary, buying a commercial premises that includes a studio apartment for 660,000,000 Colombian pesos can be an excellent investment due to the reasonable price, the good current rent, the amenities of the studio apartment and social bathrooms, and the location in a commercial sector and busy.

#### Location

Centro, Medellín, Antioquia

#### References



## **Photo Catalog**































# Calle 35 A # 80A - 06,Laureles, Medellín, Antioquia T 6044489383 | comercial@c21laheredad.com

Property subject to availability.

Price subject to change without notice.

The sending of this file does not commit the parties to the subscription of any legal document. The information and measurements are approximate and must be confirmed with the relevant documentation.