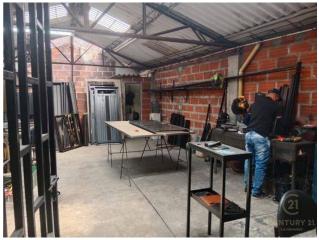

### Description

Buying a commercial space that includes a studio apartment can be an excellent investment for several reasons. First of all, the price of 660,000,000 Colombian pesos is reasonable for a total area of 90 square meters, especially if the premises and the studio apartment are in good condition and currently generate a good income.

The location of the premises in a commercial and busy area for glass, iron and aluminum distributors is another plus point. This means that there is a constant demand for these products, which can translate into a good income for the owner of the premises.