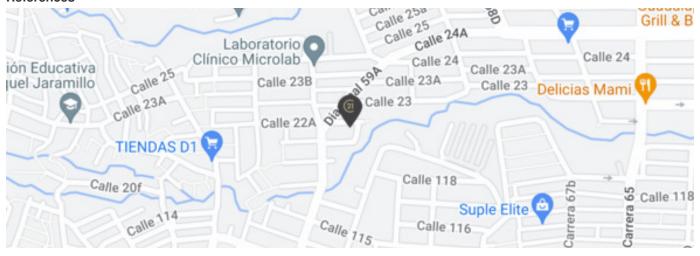

Its location close to La Fe parish, Comfenalco Recreational Park, commercial sector, different chain stores, as well as various transportation routes and close to integrated metro routes, makes it an ideal option for those looking for comfort and accessibility. Furthermore, its stratum 3 guarantees a good quality of life and quality basic services.

#### Location

Barrio Nuevo, Bello, Antioquia