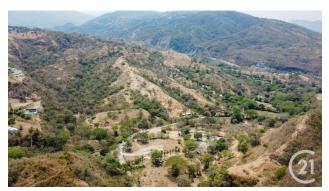

## Description

Lot for sale in Sopetrán, Antioquia, Vereda Tafetanes, with a total area of 1,000 m2, regular land. This lot has a topographic study, has trees that provide good shade, a quiet and safe place, EPM energy, public lighting with the Internet option; Here you can fulfill your dream of building the dream house or make your business idea come true, in a walkable but quiet area, full of nature and fresh air that comes from the trees in the area. You will love this place for its climate and everything. that surrounds this parcel, its location stands out, which is unbeatable, just 400 m from the national highway of Santa Fe de Antioquia and almost 2km from the Sopetrán park, a route that you can enjoy on a walk with your family and friends, on horseback or The last option is by vehicle, since its access is paved.

### Location

Sopetran, Sopetran, Antioquia