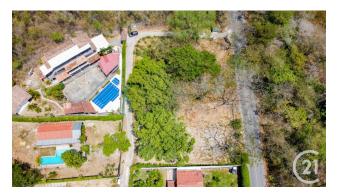

## Description

Lot for sale in Sopetrán, Antioquia, Vereda Tafetanes, with a total area of 1,000 m2, regular land. This lot has a topographic study, has trees that provide good shade, a quiet and safe place, EPM energy, public lighting with the Internet option; Here you can fulfill your dream of building the dream house or make your business idea come true, in a walkable but quiet area, full of nature and fresh air that comes from the trees in the area. You will love this place for its climate and everything. that surrounds this parcel, its location stands out, which is unbeatable, just 400 m from the national highway of Santa Fe de Antioquia and almost 2km from the Sopetrán park, a route that you can enjoy on a walk with your family and friends, on horseback or The last option is by vehicle, since its access is paved.