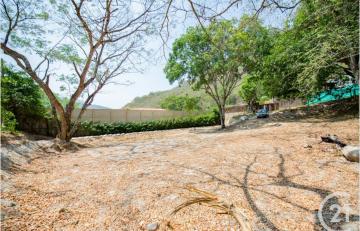

## Description

Lot for sale in Sopetrán, Antioquia, Vereda Tafetanes, with a total area of 1,000 m2, regular land. This lot has a topographic study, has trees that provide good shade, a quiet and safe place, EPM energy, public lighting with the Internet option; Here you can fulfill your dream of building the dream house or make your business idea come true, in a walkable but quiet area, full of nature and fresh air that comes from the trees in the area. You will love this place for its climate and everything. that surrounds this parcel, its location stands out, which is unbeatable, just 400 m from the national highway of Santa Fe de Antioquia and almost 2km from the Sopetrán park, a route that you can enjoy on a walk with your family and friends, on horseback or The last option is by vehicle, since its access is paved.