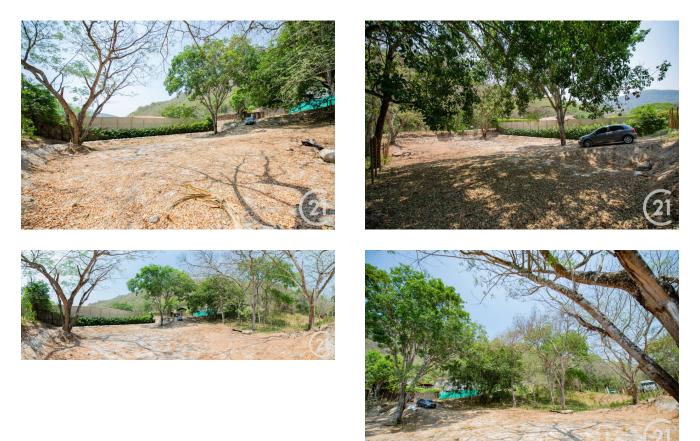

## Description

Lot for sale in Sopetrán, Antioquia, Vereda Tafetanes, with a total area of 1,000 m2, regular land. This lot has a topographic study, has trees that provide good shade, a quiet and safe place, EPM energy, public lighting with the Internet option; Here you can fulfill your dream of building the dream house or make your business idea come true, in a walkable but quiet area, full of nature and fresh air that comes from the trees in the area. You will love this place for its climate and everything. that surrounds this parcel, its location stands out, which is unbeatable, just 400 m from the national highway of Santa Fe de Antioquia and almost 2km from the Sopetrán park, a route that you can enjoy on a walk with your family and friends, on horseback or The last option is by vehicle, since its access is paved.

### **Photo Catalog**