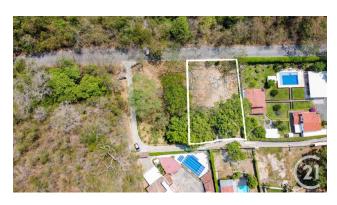

## Description

Lot for sale in Sopetrán, Antioquia, Vereda Tafetanes, with a total area of 1,000 m2, regular land. This lot has a topographic study, has trees that provide good shade, a quiet and safe place, EPM energy, public lighting with the Internet option; Here you can fulfill your dream of building the dream house or make your business idea come true, in a walkable but quiet area, full of nature and fresh air that comes from the trees in the area. You will love this place for its climate and everything. that surrounds this parcel, its location stands out, which is unbeatable, just 400 m from the national highway of Santa Fe de Antioquia and almost 2km from the Sopetrán park, a route that you can enjoy on a walk with your family and friends, on horseback or The last option is by vehicle, since its access is paved.