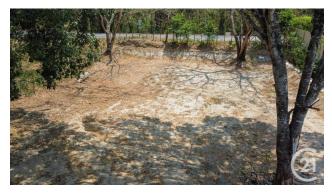

## Description

Lot for sale in Sopetrán, Antioquia, Vereda Tafetanes, with a total area of 1,000 m2, regular land. This lot has a topographic study, has trees that provide good shade, a quiet and safe place, EPM energy, public lighting with the Internet option; Here you can fulfill your dream of building the dream house or make your business idea come true, in a walkable but quiet area, full of nature and fresh air that comes from the trees in the area. You will love this place for its climate and everything. that surrounds this parcel, its location stands out, which is unbeatable, just 400 m from the national highway of Santa Fe de Antioquia and almost 2km from the Sopetrán park, a route that you can enjoy on a walk with your family and friends, on horseback or The last option is by vehicle, since its access is paved.