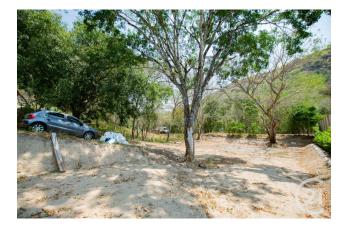

## Description

Lot for sale in Sopetrán, Antioquia, Vereda Tafetanes, with a total area of 1,000 m2, regular land. This lot has a topographic study, has trees that provide good shade, a quiet and safe place, EPM energy, public lighting with the Internet option; Here you can fulfill your dream of building the dream house or make your business idea come true, in a walkable but quiet area, full of nature and fresh air that comes from the trees in the area. You will love this place for its climate and everything. that surrounds this parcel, its location stands out, which is unbeatable, just 400 m from the national highway of Santa Fe de Antioquia and almost 2km from the Sopetrán park, a route that you can enjoy on a walk with your family and friends, on horseback or The last option is by vehicle, since its access is paved.

### **Photo Catalog**