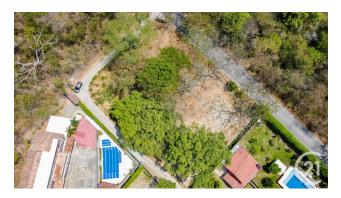

## Description

Lot for sale in Sopetrán, Antioquia, Vereda Tafetanes, with a total area of 1,000 m2, regular land. This lot has a topographic study, has trees that provide good shade, a quiet and safe place, EPM energy, public lighting with the Internet option; Here you can fulfill your dream of building the dream house or make your business idea come true, in a walkable but quiet area, full of nature and fresh air that comes from the trees in the area. You will love this place for its climate and everything. that surrounds this parcel, its location stands out, which is unbeatable, just 400 m from the national highway of Santa Fe de Antioquia and almost 2km from the Sopetrán park, a route that you can enjoy on a walk with your family and friends, on horseback or The last option is by vehicle, since its access is paved.