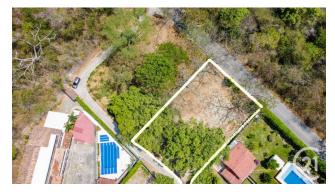

## Description

Lot for sale in Sopetrán, Antioquia, Vereda Tafetanes, with a total area of 1,000 m2, regular land. This lot has a topographic study, has trees that provide good shade, a quiet and safe place, EPM energy, public lighting with the Internet option; Here you can fulfill your dream of building the dream house or make your business idea come true, in a walkable but quiet area, full of nature and fresh air that comes from the trees in the area. You will love this place for its climate and everything. that surrounds this parcel, its location stands out, which is unbeatable, just 400 m from the national highway of Santa Fe de Antioquia and almost 2km from the Sopetrán park, a route that you can enjoy on a walk with your family and friends, on horseback or The last option is by vehicle, since its access is paved.