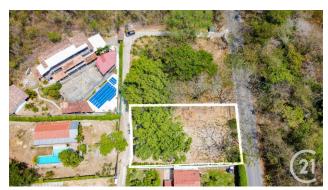

## Description

Lot for sale in Sopetrán, Antioquia, Vereda Tafetanes, with a total area of 1,000 m2, regular land. This lot has a topographic study, has trees that provide good shade, a quiet and safe place, EPM energy, public lighting with the Internet option; Here you can fulfill your dream of building the dream house or make your business idea come true, in a walkable but quiet area, full of nature and fresh air that comes from the trees in the area. You will love this place for its climate and everything. that surrounds this parcel, its location stands out, which is unbeatable, just 400 m from the national highway of Santa Fe de Antioquia and almost 2km from the Sopetrán park, a route that you can enjoy on a walk with your family and friends, on horseback or The last option is by vehicle, since its access is paved.