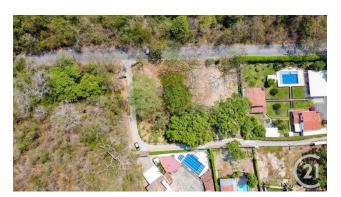

## Description

Lot for sale in Sopetrán, Antioquia, Vereda Tafetanes, with a total area of 1,000 m2, regular land. This lot has a topographic study, has trees that provide good shade, a quiet and safe place, EPM energy, public lighting with the Internet option; Here you can fulfill your dream of building the dream house or make your business idea come true, in a walkable but quiet area, full of nature and fresh air that comes from the trees in the area. You will love this place for its climate and everything. that surrounds this parcel, its location stands out, which is unbeatable, just 400 m from the national highway of Santa Fe de Antioquia and almost 2km from the Sopetrán park, a route that you can enjoy on a walk with your family and friends, on horseback or The last option is by vehicle, since its access is paved.