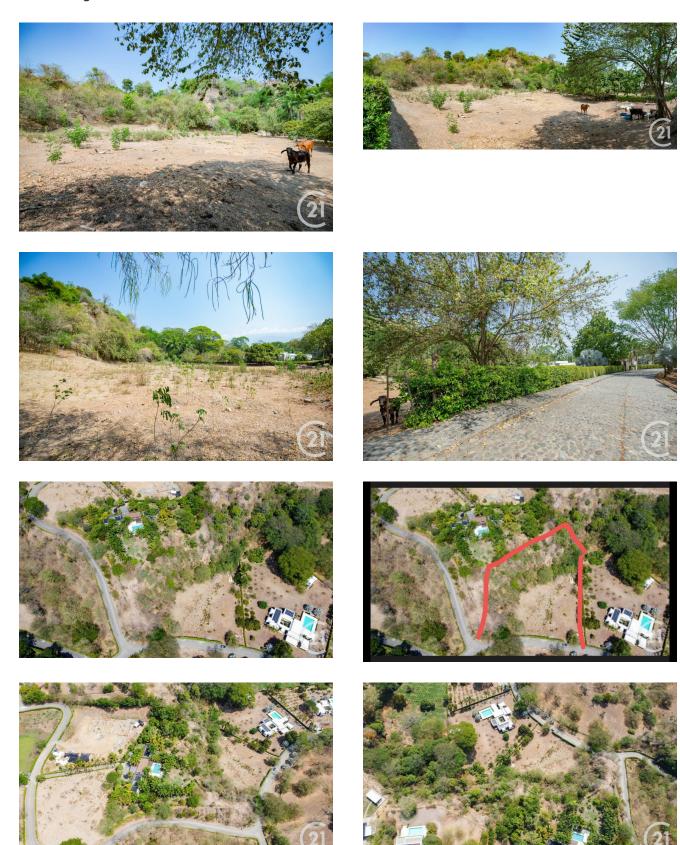

## Description

Lot for sale in Santa Fe de Antioquia, Paraje La Isla u Obregón, with a total area of 7,102 m2, irregular terrain. This lot has a topographic study, a view inside the parcel privileged for being located in a corner, it has trees that provide good shade, a quiet and safe place, public lighting; Here you can fulfill your dream of building the house you want in a quiet area, where you will delight in the pure air of nature, you will love this place for its climate and everything that surrounds this parcel, its location stands out, which is close to the Santa Fe de Antioquia Park, a route that you can enjoy exercising your legs through a walk or riding a bicycle with your family and friends, or if you wish by vehicle, since its access is paved. Come and see this incredible land so that you fall in love and decide to build the dream of spending the summer or living here.