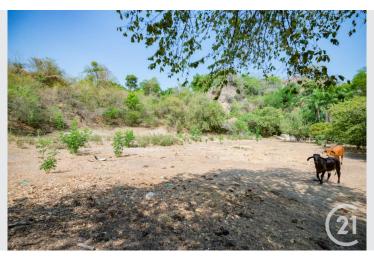

## Description

Lot for sale in Santa Fe de Antioquia, Paraje La Isla u Obregón, with a total area of 7,102 m2, irregular terrain. This lot has a topographic study, a view inside the parcel privileged for being located in a corner, it has trees that provide good shade, a quiet and safe place, public lighting; Here you can fulfill your dream of building the house you want in a quiet area, where you will delight in the pure air of nature, you will love this place for its climate and everything that surrounds this parcel, its location stands out, which is close to the Santa Fe de Antioquia Park, a route that you can enjoy exercising your legs through a walk or riding a bicycle with your family and friends, or if you wish by vehicle, since its access is paved. Come and see this incredible land so that you fall in love and decide to build the dream of spending the summer or living here.