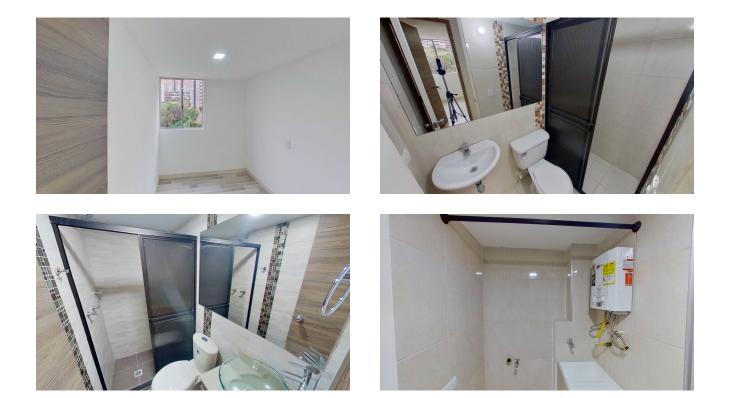

The full kitchen and laundry area are designed for your daily convenience, while the laminate flooring in the bedrooms adds a touch of warmth and elegance. In addition, the ceramic floor in the social area, bathrooms and kitchen guarantees durability and easy cleaning.