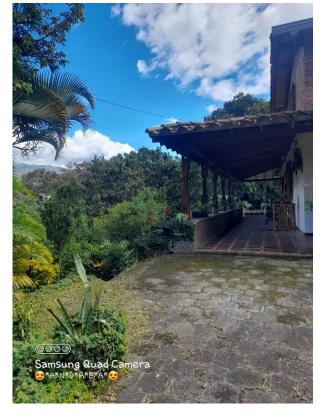

MAIN HOUSE 300 M2 with 2 floors with 5 bedrooms (2 on the second floor). Living room, 3 bathrooms, 5 meter high kitchen,

Exterior corridors, parking for 5 cars (40 M2 covered)

BUTLER HOUSE 40 M2 with 1 bedroom, living room-kitchen, 1 bathroom

All lots have their own access gates from the described public roads, they are completely planted with trees.

leafy and ornamental fruit trees, as well as beautiful gardens. There are no common expenses or administration costs for the lots of the company.