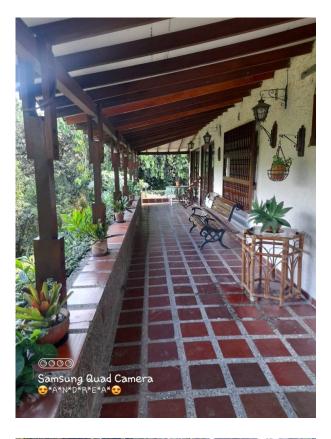

MAIN HOUSE 300 M2 with 2 floors with 5 bedrooms (2 on the second floor). Living room, 3 bathrooms, 5 meter high kitchen,

Exterior corridors, parking for 5 cars (40 M2 covered)

BUTLER HOUSE 40 M2 with 1 bedroom, living room-kitchen, 1 bathroom

The MAIN HOUSE Total remodeling of interior floors with 2 CM thick granite tiles and interior ceilings with clapboard.

Tongue-and-groove recycled plastic with a 100-year warranty. Masonry structure, reinforced with perimeter tie beams and concrete columns. Second floor or mezzanine and stairs made of 2 CM thick Sapan wood.