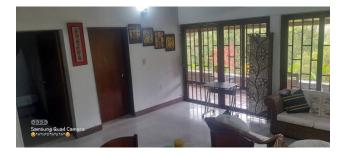

MAIN HOUSE 300 M2 with 2 floors with 5 bedrooms (2 on the second floor). Living room, 3 bathrooms, 5 meter high kitchen,

Exterior corridors, parking for 5 cars (40 M2 covered)

BUTLER HOUSE 40 M2 with 1 bedroom, living room-kitchen, 1 bathroom

The MAIN HOUSE Total remodeling of interior floors with 2 CM thick granite tiles and interior ceilings with clapboard.

Tongue-and-groove recycled plastic with a 100-year warranty. Masonry structure, reinforced with perimeter tie beams and concrete columns. Second floor or mezzanine and stairs made of 2 CM thick Sapan wood.