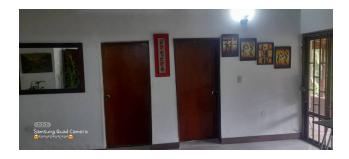

MAIN HOUSE 300 M2 with 2 floors with 5 bedrooms (2 on the second floor). Living room, 3 bathrooms, 5 meter high kitchen,

Exterior corridors, parking for 5 cars (40 M2 covered)

BUTLER HOUSE 40 M2 with 1 bedroom, living room-kitchen, 1 bathroom

The MAIN HOUSE Total remodeling of interior floors with 2 CM thick granite tiles and interior ceilings with clapboard.

Tongue-and-groove recycled plastic with a 100-year warranty. Masonry structure, reinforced with perimeter tie beams and concrete columns. Second floor or mezzanine and stairs made of 2 CM thick Sapan wood.