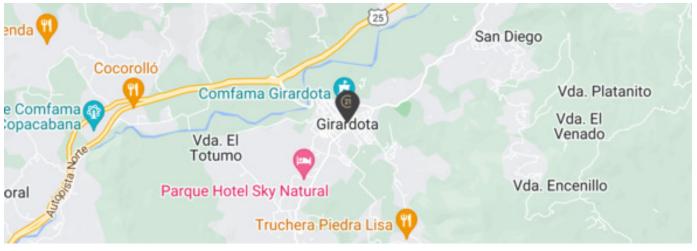

PUBLIC SERVICES of LOT 2: subsidized electric energy and drinking water aqueduct from EMPRESAS PÚBLICAS DE MEDELLÍN

because it is Stratum 3. Internet. Gas cylinder installation.

LOCATION: in one of the quietest rural areas of Girardota, 1 kilometer from the urban area, 30 meters from the main road of the

Sidewalk. The land borders on the NORTH with LOT 1 already sold. In the SOUTH with LOT 3 already sold. To the EAST with the aforementioned

LOT 1 and TO THE WEST with public access road to other farms and houses in the sector.

## Location

Girardota, Girardota, Antioquia