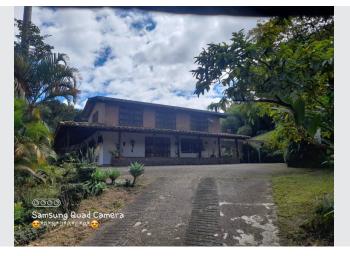

# Description

The farm house has:

LOT 2 of Subdivision or Lot duly approved and registered. With an area of 2,800 M2, with an entrance 30 M from the main road of the

Vereda, in which there are 2 houses, with the following description and built areas:

MAIN HOUSE 300 M2 with 2 floors with 5 bedrooms (2 on the second floor). Living room, 3 bathrooms, 5 meter high kitchen,

Exterior corridors, parking for 5 cars (40 M2 covered)

BUTLER HOUSE 40 M2 with 1 bedroom, living room-kitchen, 1 bathroom

The MAIN HOUSE Total remodeling of interior floors with 2 CM thick granite tiles and interior ceilings with clapboard.

Tongue-and-groove recycled plastic with a 100-year warranty. Masonry structure, reinforced with perimeter tie beams and concrete columns. Second floor or mezzanine and stairs made of 2 CM thick Sapan wood.