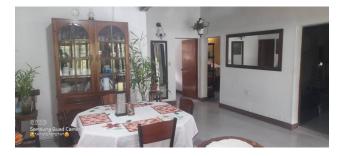

MAIN HOUSE 300 M2 with 2 floors with 5 bedrooms (2 on the second floor). Living room, 3 bathrooms, 5 meter high kitchen,

Exterior corridors, parking for 5 cars (40 M2 covered)

BUTLER HOUSE 40 M2 with 1 bedroom, living room-kitchen, 1 bathroom

The MAIN HOUSE Total remodeling of interior floors with 2 CM thick granite tiles and interior ceilings with clapboard.

Tongue-and-groove recycled plastic with a 100-year warranty. Masonry structure, reinforced with perimeter tie beams and concrete columns. Second floor or mezzanine and stairs made of 2 CM thick Sapan wood.