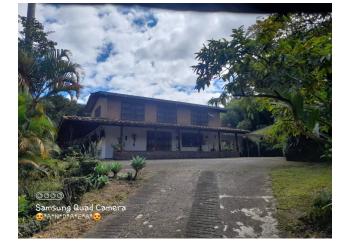

# Description

The farm house has:

LOT 2 of Subdivision or Lot duly approved and registered. With an area of 2,800 M2, with an entrance 30 M from the main road of the

Vereda, in which there are 2 houses, with the following description and built areas:

MAIN HOUSE 300 M2 with 2 floors with 5 bedrooms (2 on the second floor). Living room, 3 bathrooms, 5 meter high kitchen,

Exterior corridors, parking for 5 cars (40 M2 covered)

BUTLER HOUSE 40 M2 with 1 bedroom, living room-kitchen, 1 bathroom

The MAIN HOUSE Total remodeling of interior floors with 2 CM thick granite tiles and interior ceilings with clapboard.

Tongue-and-groove recycled plastic with a 100-year warranty. Masonry structure, reinforced with perimeter tie beams and concrete columns. Second floor or mezzanine and stairs made of 2 CM thick Sapan wood.