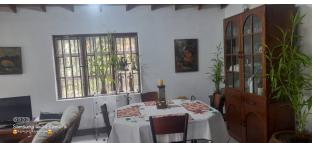

MAIN HOUSE 300 M2 with 2 floors with 5 bedrooms (2 on the second floor). Living room, 3 bathrooms, 5 meter high kitchen,

Exterior corridors, parking for 5 cars (40 M2 covered)

BUTLER HOUSE 40 M2 with 1 bedroom, living room-kitchen, 1 bathroom

The MAIN HOUSE Total remodeling of interior floors with 2 CM thick granite tiles and interior ceilings with clapboard.

Tongue-and-groove recycled plastic with a 100-year warranty. Masonry structure, reinforced with perimeter tie beams and concrete columns. Second floor or mezzanine and stairs made of 2 CM thick Sapan wood.