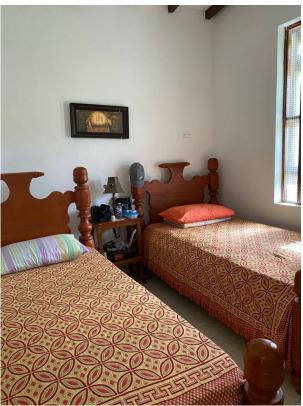

### Description

Property for sale in Santa Fe De Antioquia: El Tunal village, La Chorquina area. It is 6 kilometers from the sports center, an unpaved but very good road. It is approximately 9000 meters, it is sold as a true body. It is on the side of the road. Well landscaped and very beautiful topography. It has a super good neighborhood. They are helpful and collaborative if you need them. It has 30 fruit trees in production and space for the same, without affecting the surroundings of the house or the pool. The house and what is built is approximately 400 meters. It consists of 6 bedrooms, 5 bathrooms, a very large living room, dining room and kitchen, all separate. It has water and energy from Public Companies of Medellin, and in addition it has irrigation water, whose hydrant is worth between 15 to 20 million pesos, if it can be obtained. The corridors are too wide and inside one of them there is a reception room. The ceilings, doors and windows are all made of wood that has been sawn for more than 100 years, as they are from a house that belonged to Zenu and was demolished to build some towers. The pool is American and is 5 by 10, with a wide platform around it and has a shower, dressing room, toilet and urinal, all independent. The best thing about that farm is that it does not need a butler, due to how healthy the sidewalk is. The papers are on the agenda and are provided for any Lawyer to study.