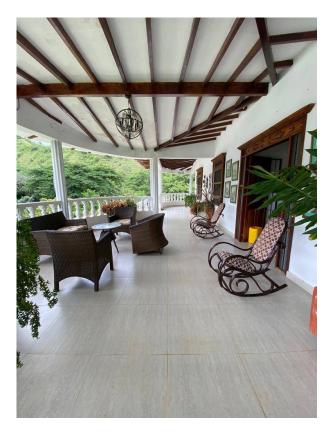

### Description

Property for sale in Santa Fe De Antioquia: El Tunal village, La Chorquina area. It is 6 kilometers from the sports center, an unpaved but very good road. It is approximately 9000 meters, it is sold as a true body. It is on the side of the road. Well landscaped and very beautiful topography. It has a super good neighborhood. They are helpful and collaborative if you need them. It has 30 fruit trees in production and space for the same, without affecting the surroundings of the house or the pool. The house and what is built is approximately 400 meters. It consists of 6 bedrooms, 5 bathrooms, a very large living room, dining room and kitchen, all separate. It has water and energy from Public Companies of Medellin, and in addition it has irrigation water, whose hydrant is worth between 15 to 20 million pesos, if it can be obtained. The corridors are too wide and inside one of them there is a reception room. The ceilings, doors and windows are all made of wood that has been sawn for more than 100 years, as they are from a house that belonged to Zenu and was demolished to build some towers. The pool is American and is 5 by 10, with a wide platform around it and has a shower, dressing room, toilet and urinal, all independent. The best thing about that farm is that it does not need a butler, due to how healthy the sidewalk is. The papers are on the agenda and are provided for any Lawyer to study.

### **Photo Catalog**

Carrera 32 # 2sur - 87,El Poblado, Medellín, Antioquia T 6045017373 | gerencia@century21onix.com.co | www.century21onix.com.co

Property subject to availability.

Price subject to change without notice.