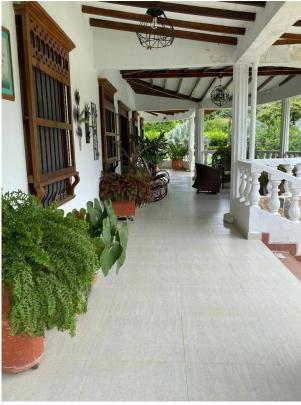

### Description

Property for sale in Santa Fe De Antioquia: El Tunal village, La Chorquina area. It is 6 kilometers from the sports center, an unpaved but very good road. It is approximately 9000 meters, it is sold as a true body. It is on the side of the road. Well landscaped and very beautiful topography. It has a super good neighborhood. They are helpful and collaborative if you need them. It has 30 fruit trees in production and space for the same, without affecting the surroundings of the house or the pool. The house and what is built is approximately 400 meters. It consists of 6 bedrooms, 5 bathrooms, a very large living room, dining room and kitchen, all separate. It has water and energy from Public Companies of Medellin, and in addition it has irrigation water, whose hydrant is worth between 15 to 20 million pesos, if it can be obtained. The corridors are too wide and inside one of them there is a reception room. The ceilings, doors and windows are all made of wood that has been sawn for more than 100 years, as they are from a house that belonged to Zenu and was demolished to build some towers. The pool is American and is 5 by 10, with a wide platform around it and has a shower, dressing room, toilet and urinal, all independent. The best thing about that farm is that it does not need a butler, due to how healthy the sidewalk is. The papers are on the agenda and are provided for any Lawyer to study.