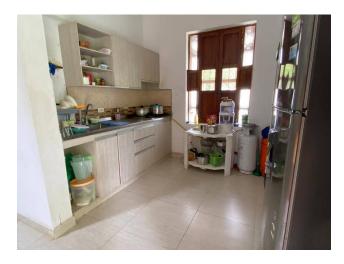

### Description

Property for sale in Santa Fe De Antioquia: El Tunal village, La Chorquina area. It is 6 kilometers from the sports center, an unpaved but very good road. It is approximately 9000 meters, it is sold as a true body. It is on the side of the road. Well landscaped and very beautiful topography. It has a super good neighborhood. They are helpful and collaborative if you need them. It has 30 fruit trees in production and space for the same, without affecting the surroundings of the house or the pool. The house and what is built is approximately 400 meters. It consists of 6 bedrooms, 5 bathrooms, a very large living room, dining room and kitchen, all separate. It has water and energy from Public Companies of Medellin, and in addition it has irrigation water, whose hydrant is worth between 15 to 20 million pesos, if it can be obtained. The corridors are too wide and inside one of them there is a reception room. The ceilings, doors and windows are all made of wood that has been sawn for more than 100 years, as they are from a house that belonged to Zenu and was demolished to build some towers. The pool is American and is 5 by 10, with a wide platform around it and has a shower, dressing room, toilet and urinal, all independent. The best thing about that farm is that it does not need a butler, due to how healthy the sidewalk is. The papers are on the agenda and are provided for any Lawyer to study.