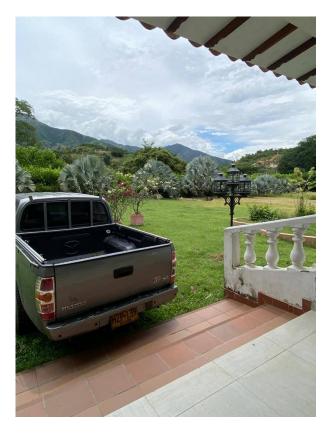

### Description

Property for sale in Santa Fe De Antioquia: El Tunal village, La Chorquina area. It is 6 kilometers from the sports center, an unpaved but very good road. It is approximately 9000 meters, it is sold as a true body. It is on the side of the road. Well landscaped and very beautiful topography. It has a super good neighborhood. They are helpful and collaborative if you need them. It has 30 fruit trees in production and space for the same, without affecting the surroundings of the house or the pool. The house and what is built is approximately 400 meters. It consists of 6 bedrooms, 5 bathrooms, a very large living room, dining room and kitchen, all separate. It has water and energy from Public Companies of Medellin, and in addition it has irrigation water, whose hydrant is worth between 15 to 20 million pesos, if it can be obtained. The corridors are too wide and inside one of them there is a reception room. The ceilings, doors and windows are all made of wood that has been sawn for more than 100 years, as they are from a house that belonged to Zenu and was demolished to build some towers. The pool is American and is 5 by 10, with a wide platform around it and has a shower, dressing room, toilet and urinal, all independent. The best thing about that farm is that it does not need a butler, due to how healthy the sidewalk is. The papers are on the agenda and are provided for any Lawyer to study.