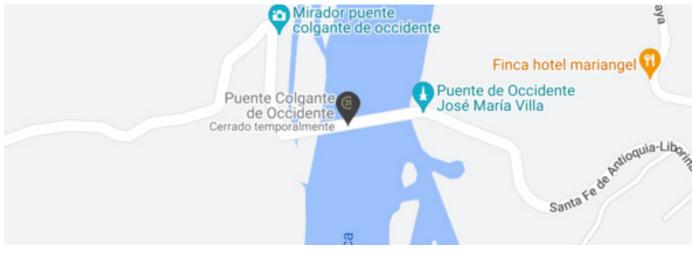

on it has irrigation water, whose hydrant is worth between 15 to 20 million pesos, if it can be obtained. The corridors are too wide and inside one of them there is a reception room. The ceilings, doors and windows are all made of wood that has been sawn for more than 100 years, as they are from a house that belonged to Zenu and was demolished to build some towers. The pool is American and is 5 by 10, with a wide platform around it and has a shower, dressing room, toilet and urinal, all independent. The best thing about that farm is that it does not need a butler, due to how healthy the sidewalk is. The papers are on the agenda and are provided for any Lawyer to study.



# **CENTURY 21**

Onix

### Location

Salida al Puente de Occidente, Santa Fe De Antioquia, Antioquia

### References



### **Photo Catalog**



















































Carrera 32 # 2sur - 87,El Poblado, Medellín, Antioquia T 6045017373 | gerencia@century21onix.com.co | www.century21onix.com.co

Property subject to availability.

Price subject to change without notice.

The sending of this file does not commit the parties to the subscription of any legal document. The information and measurements are approximate and must be confirmed with the relevant documentation.