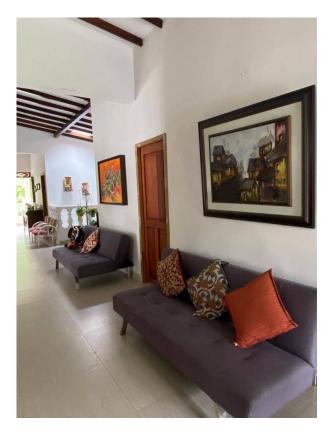

### Description

Property for sale in Santa Fe De Antioquia: El Tunal village, La Chorquina area. It is 6 kilometers from the sports center, an unpaved but very good road. It is approximately 9000 meters, it is sold as a true body. It is on the side of the road. Well landscaped and very beautiful topography. It has a super good neighborhood. They are helpful and collaborative if you need them. It has 30 fruit trees in production and space for the same, without affecting the surroundings of the house or the pool. The house and what is built is approximately 400 meters. It consists of 6 bedrooms, 5 bathrooms, a very large living room, dining room and kitchen, all separate. It has water and energy from Public Companies of Medellin, and in addition it has irrigation water, whose hydrant is worth between 15 to 20 million pesos, if it can be obtained. The corridors are too wide and inside one of them there is a reception room. The ceilings, doors and windows are all made of wood that has been sawn for more than 100 years, as they are from a house that belonged to Zenu and was demolished to build some towers. The pool is American and is 5 by 10, with a wide platform around it and has a shower, dressing room, toilet and urinal, all independent. The best thing about that farm is that it does not need a butler, due to how healthy the sidewalk is. The papers are on the agenda and are provided for any Lawyer to study.