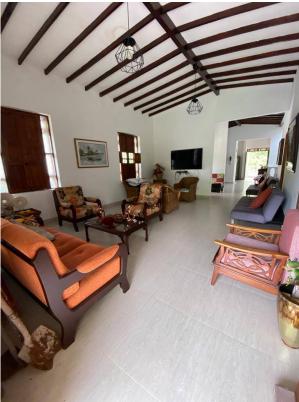

### Description

Property for sale in Santa Fe De Antioquia: El Tunal village, La Chorquina area. It is 6 kilometers from the sports center, an unpaved but very good road. It is approximately 9000 meters, it is sold as a true body. It is on the side of the road. Well landscaped and very beautiful topography. It has a super good neighborhood. They are helpful and collaborative if you need them. It has 30 fruit trees in production and space for the same, without affecting the surroundings of the house or the pool. The house and what is built is approximately 400 meters. It consists of 6 bedrooms, 5 bathrooms, a very large living room, dining room and kitchen, all separate. It has water and energy from Public Companies of Medellin, and in addition it has irrigation water, whose hydrant is worth between 15 to 20 million pesos, if it can be obtained. The corridors are too wide and inside one of them there is a reception room. The ceilings, doors and windows are all made of wood that has been sawn for more than 100 years, as they are from a house that belonged to Zenu and was demolished to build some towers. The pool is American and is 5 by 10, with a wide platform around it and has a shower, dressing room, toilet and urinal, all independent. The best thing about that farm is that it does not need a butler, due to how healthy the sidewalk is. The papers are on the agenda and are provided for any Lawyer to study.

### **Photo Catalog**

Carrera 32 # 2sur - 87,El Poblado, Medellín, Antioquia T 6045017373 | gerencia@century21onix.com.co | www.century21onix.com.co

Property subject to availability.

Price subject to change without notice.