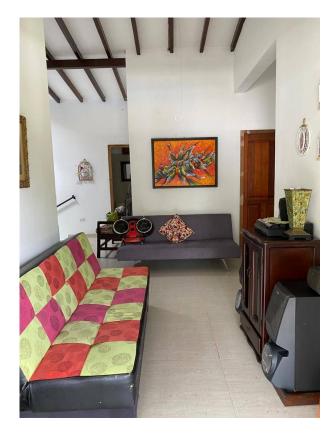

### Description

Property for sale in Santa Fe De Antioquia: El Tunal village, La Chorquina area. It is 6 kilometers from the sports center, an unpaved but very good road. It is approximately 9000 meters, it is sold as a true body. It is on the side of the road. Well landscaped and very beautiful topography. It has a super good neighborhood. They are helpful and collaborative if you need them. It has 30 fruit trees in production and space for the same, without affecting the surroundings of the house or the pool. The house and what is built is approximately 400 meters. It consists of 6 bedrooms, 5 bathrooms, a very large living room, dining room and kitchen, all separate. It has water and energy from Public Companies of Medellin, and in addition it has irrigation water, whose hydrant is worth between 15 to 20 million pesos, if it can be obtained. The corridors are too wide and inside one of them there is a reception room. The ceilings, doors and windows are all made of wood that has been sawn for more than 100 years, as they are from a house that belonged to Zenu and was demolished to build some towers. The pool is American and is 5 by 10, with a wide platform around it and has a shower, dressing room, toilet and urinal, all independent. The best thing about that farm is that it does not need a butler, due to how healthy the sidewalk is. The papers are on the agenda and are provided for any Lawyer to study.