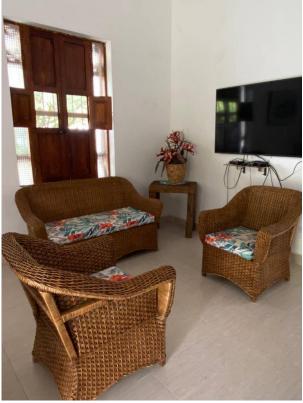

### Description

Property for sale in Santa Fe De Antioquia: El Tunal village, La Chorquina area. It is 6 kilometers from the sports center, an unpaved but very good road. It is approximately 9000 meters, it is sold as a true body. It is on the side of the road. Well landscaped and very beautiful topography. It has a super good neighborhood. They are helpful and collaborative if you need them. It has 30 fruit trees in production and space for the same, without affecting the surroundings of the house or the pool. The house and what is built is approximately 400 meters. It consists of 6 bedrooms, 5 bathrooms, a very large living room, dining room and kitchen, all separate. It has water and energy from Public Companies of Medellin, and in addition it has irrigation water, whose hydrant is worth between 15 to 20 million pesos, if it can be obtained. The corridors are too wide and inside one of them there is a reception room. The ceilings, doors and windows are all made of wood that has been sawn for more than 100 years, as they are from a house that belonged to Zenu and was demolished to build some towers. The pool is American and is 5 by 10, with a wide platform around it and has a shower, dressing room, toilet and urinal, all independent. The best thing about that farm is that it does not need a butler, due to how healthy the sidewalk is. The papers are on the agenda and are provided for any Lawyer to study.