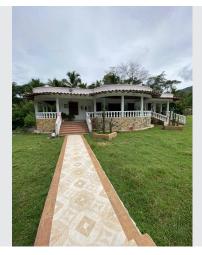

### Description

Property for sale in Santa Fe De Antioquia: El Tunal village, La Chorquina area. It is 6 kilometers from the sports center, an unpaved but very good road. It is approximately 9000 meters, it is sold as a true body. It is on the side of the road. Well landscaped and very beautiful topography. It has a super good neighborhood. They are helpful and collaborative if you need them. It has 30 fruit trees in production and space for the same, without affecting the surroundings of the house or the pool. The house and what is built is approximately 400 meters. It consists of 6 bedrooms, 5 bathrooms, a very large living room, dining room and kitchen, all separate. It has water and energy from Public Companies of Medellin, and in addition it has irrigation water, whose hydrant is worth between 15 to 20 million pesos, if it can be obtained. The corridors are too wide and inside one of them there is a reception room. The ceilings, doors and windows are all made of wood that has been sawn for more than 100 years, as they are from a house that belonged to Zenu and was demolished to build some towers. The pool is American and is 5 by 10, with a wide platform around it and has a shower, dressing room, toilet and urinal, all independent. The best thing about that farm is that it does not need a butler, due to how healthy the sidewalk is. The papers are on the agenda and are provided for any Lawyer to study.