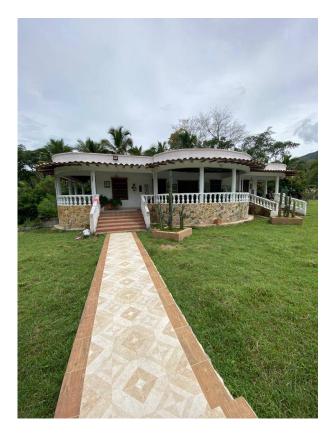

### Description

Property for sale in Santa Fe De Antioquia: El Tunal village, La Chorquina area. It is 6 kilometers from the sports center, an unpaved but very good road. It is approximately 9000 meters, it is sold as a true body. It is on the side of the road. Well landscaped and very beautiful topography. It has a super good neighborhood. They are helpful and collaborative if you need them. It has 30 fruit trees in production and space for the same, without affecting the surroundings of the house or the pool. The house and what is built is approximately 400 meters. It consists of 6 bedrooms, 5 bathrooms, a very large living room, dining room and kitchen, all separate. It has water and energy from Public Companies of Medellin, and in addition it has irrigation water, whose hydrant is worth between 15 to 20 million pesos, if it can be obtained. The corridors are too wide and inside one of them there is a reception room. The ceilings, doors and windows are all made of wood that has been sawn for more than 100 years, as they are from a house that belonged to Zenu and was demolished to build some towers. The pool is American and is 5 by 10, with a wide platform around it and has a shower, dressing room, toilet and urinal, all independent. The best thing about that farm is that it does not need a butler, due to how healthy the sidewalk is. The papers are on the agenda and are provided for any Lawyer to study.