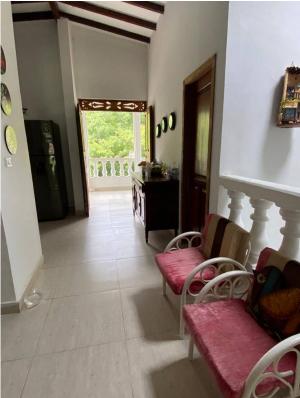

### Description

Property for sale in Santa Fe De Antioquia: El Tunal village, La Chorquina area. It is 6 kilometers from the sports center, an unpaved but very good road. It is approximately 9000 meters, it is sold as a true body. It is on the side of the road. Well landscaped and very beautiful topography. It has a super good neighborhood. They are helpful and collaborative if you need them. It has 30 fruit trees in production and space for the same, without affecting the surroundings of the house or the pool. The house and what is built is approximately 400 meters. It consists of 6 bedrooms, 5 bathrooms, a very large living room, dining room and kitchen, all separate. It has water and energy from Public Companies of Medellin, and in addition it has irrigation water, whose hydrant is worth between 15 to 20 million pesos, if it can be obtained. The corridors are too wide and inside one of them there is a reception room. The ceilings, doors and windows are all made of wood that has been sawn for more than 100 years, as they are from a house that belonged to Zenu and was demolished to build some towers. The pool is American and is 5 by 10, with a wide platform around it and has a shower, dressing room, toilet and urinal, all independent. The best thing about that farm is that it does not need a butler, due to how healthy the sidewalk is. The papers are on the agenda and are provided for any Lawyer to study.