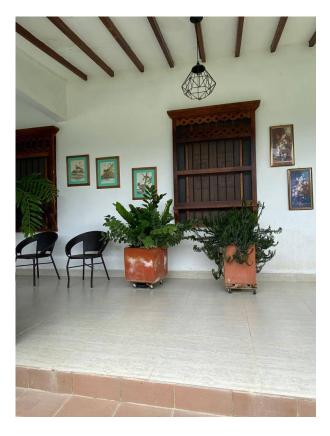

### Description

Property for sale in Santa Fe De Antioquia: El Tunal village, La Chorquina area. It is 6 kilometers from the sports center, an unpaved but very good road. It is approximately 9000 meters, it is sold as a true body. It is on the side of the road. Well landscaped and very beautiful topography. It has a super good neighborhood. They are helpful and collaborative if you need them. It has 30 fruit trees in production and space for the same, without affecting the surroundings of the house or the pool. The house and what is built is approximately 400 meters. It consists of 6 bedrooms, 5 bathrooms, a very large living room, dining room and kitchen, all separate. It has water and energy from Public Companies of Medellin, and in addition it has irrigation water, whose hydrant is worth between 15 to 20 million pesos, if it can be obtained. The corridors are too wide and inside one of them there is a reception room. The ceilings, doors and windows are all made of wood that has been sawn for more than 100 years, as they are from a house that belonged to Zenu and was demolished to build some towers. The pool is American and is 5 by 10, with a wide platform around it and has a shower, dressing room, toilet and urinal, all independent. The best thing about that farm is that it does not need a butler, due to how healthy the sidewalk is. The papers are on the agenda and are provided for any Lawyer to study.

### **Photo Catalog**

Carrera 32 # 2sur - 87,El Poblado, Medellín, Antioquia T 6045017373 | gerencia@century21onix.com.co | www.century21onix.com.co

Property subject to availability.

Price subject to change without notice.