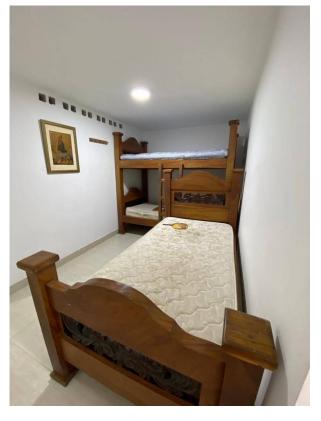

### Description

Property for sale in Santa Fe De Antioquia: El Tunal village, La Chorquina area. It is 6 kilometers from the sports center, an unpaved but very good road. It is approximately 9000 meters, it is sold as a true body. It is on the side of the road. Well landscaped and very beautiful topography. It has a super good neighborhood. They are helpful and collaborative if you need them. It has 30 fruit trees in production and space for the same, without affecting the surroundings of the house or the pool. The house and what is built is approximately 400 meters. It consists of 6 bedrooms, 5 bathrooms, a very large living room, dining room and kitchen, all separate. It has water and energy from Public Companies of Medellin, and in addition it has irrigation water, whose hydrant is worth between 15 to 20 million pesos, if it can be obtained. The corridors are too wide and inside one of them there is a reception room. The ceilings, doors and windows are all made of wood that has been sawn for more than 100 years, as they are from a house that belonged to Zenu and was demolished to build some towers. The pool is American and is 5 by 10, with a wide platform around it and has a shower, dressing room, toilet and urinal, all independent. The best thing about that farm is that it does not need a butler, due to how healthy the sidewalk is. The papers are on the agenda and are provided for any Lawyer to study.