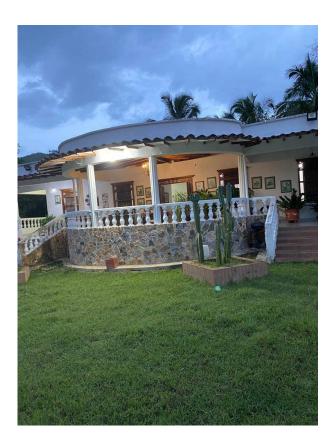

### Description

Property for sale in Santa Fe De Antioquia: El Tunal village, La Chorquina area. It is 6 kilometers from the sports center, an unpaved but very good road. It is approximately 9000 meters, it is sold as a true body. It is on the side of the road. Well landscaped and very beautiful topography. It has a super good neighborhood. They are helpful and collaborative if you need them. It has 30 fruit trees in production and space for the same, without affecting the surroundings of the house or the pool. The house and what is built is approximately 400 meters. It consists of 6 bedrooms, 5 bathrooms, a very large living room, dining room and kitchen, all separate. It has water and energy from Public Companies of Medellin, and in addition it has irrigation water, whose hydrant is worth between 15 to 20 million pesos, if it can be obtained. The corridors are too wide and inside one of them there is a reception room. The ceilings, doors and windows are all made of wood that has been sawn for more than 100 years, as they are from a house that belonged to Zenu and was demolished to build some towers. The pool is American and is 5 by 10, with a wide platform around it and has a shower, dressing room, toilet and urinal, all independent. The best thing about that farm is that it does not need a butler, due to how healthy the sidewalk is. The papers are on the agenda and are provided for any Lawyer to study.