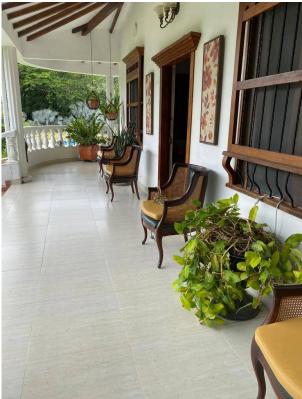

### Description

Property for sale in Santa Fe De Antioquia: El Tunal village, La Chorquina area. It is 6 kilometers from the sports center, an unpaved but very good road. It is approximately 9000 meters, it is sold as a true body. It is on the side of the road. Well landscaped and very beautiful topography. It has a super good neighborhood. They are helpful and collaborative if you need them. It has 30 fruit trees in production and space for the same, without affecting the surroundings of the house or the pool. The house and what is built is approximately 400 meters. It consists of 6 bedrooms, 5 bathrooms, a very large living room, dining room and kitchen, all separate. It has water and energy from Public Companies of Medellin, and in addition it has irrigation water, whose hydrant is worth between 15 to 20 million pesos, if it can be obtained. The corridors are too wide and inside one of them there is a reception room. The ceilings, doors and windows are all made of wood that has been sawn for more than 100 years, as they are from a house that belonged to Zenu and was demolished to build some towers. The pool is American and is 5 by 10, with a wide platform around it and has a shower, dressing room, toilet and urinal, all independent. The best thing about that farm is that it does not need a butler, due to how healthy the sidewalk is. The papers are on the agenda and are provided for any Lawyer to study.