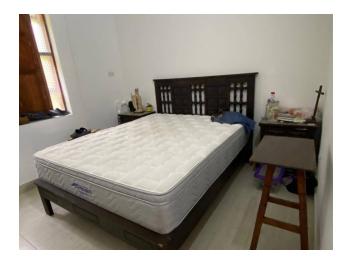

### Description

Property for sale in Santa Fe De Antioquia: El Tunal village, La Chorquina area. It is 6 kilometers from the sports center, an unpaved but very good road. It is approximately 9000 meters, it is sold as a true body. It is on the side of the road. Well landscaped and very beautiful topography. It has a super good neighborhood. They are helpful and collaborative if you need them. It has 30 fruit trees in production and space for the same, without affecting the surroundings of the house or the pool. The house and what is built is approximately 400 meters. It consists of 6 bedrooms, 5 bathrooms, a very large living room, dining room and kitchen, all separate. It has water and energy from Public Companies of Medellin, and in addition it has irrigation water, whose hydrant is worth between 15 to 20 million pesos, if it can be obtained. The corridors are too wide and inside one of them there is a reception room. The ceilings, doors and windows are all made of wood that has been sawn for more than 100 years, as they are from a house that belonged to Zenu and was demolished to build some towers. The pool is American and is 5 by 10, with a wide platform around it and has a shower, dressing room, toilet and urinal, all independent. The best thing about that farm is that it does not need a butler, due to how healthy the sidewalk is. The papers are on the agenda and are provided for any Lawyer to study.