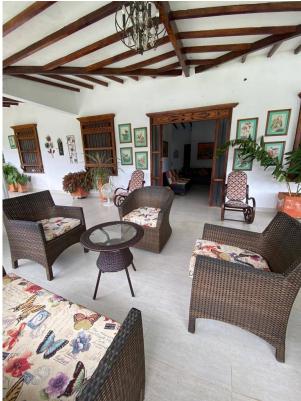

### Description

Property for sale in Santa Fe De Antioquia: El Tunal village, La Chorquina area. It is 6 kilometers from the sports center, an unpaved but very good road. It is approximately 9000 meters, it is sold as a true body. It is on the side of the road. Well landscaped and very beautiful topography. It has a super good neighborhood. They are helpful and collaborative if you need them. It has 30 fruit trees in production and space for the same, without affecting the surroundings of the house or the pool. The house and what is built is approximately 400 meters. It consists of 6 bedrooms, 5 bathrooms, a very large living room, dining room and kitchen, all separate. It has water and energy from Public Companies of Medellin, and in addition it has irrigation water, whose hydrant is worth between 15 to 20 million pesos, if it can be obtained. The corridors are too wide and inside one of them there is a reception room. The ceilings, doors and windows are all made of wood that has been sawn for more than 100 years, as they are from a house that belonged to Zenu and was demolished to build some towers. The pool is American and is 5 by 10, with a wide platform around it and has a shower, dressing room, toilet and urinal, all independent. The best thing about that farm is that it does not need a butler, due to how healthy the sidewalk is. The papers are on the agenda and are provided for any Lawyer to study.

### **Photo Catalog**

Carrera 32 # 2sur - 87,El Poblado, Medellín, Antioquia T 6045017373 | gerencia@century21onix.com.co | www.century21onix.com.co

Property subject to availability.

Price subject to change without notice.