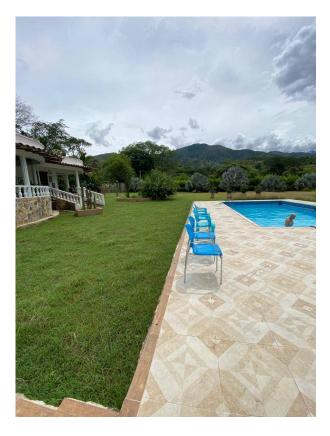

### Description

Property for sale in Santa Fe De Antioquia: El Tunal village, La Chorquina area. It is 6 kilometers from the sports center, an unpaved but very good road. It is approximately 9000 meters, it is sold as a true body. It is on the side of the road. Well landscaped and very beautiful topography. It has a super good neighborhood. They are helpful and collaborative if you need them. It has 30 fruit trees in production and space for the same, without affecting the surroundings of the house or the pool. The house and what is built is approximately 400 meters. It consists of 6 bedrooms, 5 bathrooms, a very large living room, dining room and kitchen, all separate. It has water and energy from Public Companies of Medellin, and in addition it has irrigation water, whose hydrant is worth between 15 to 20 million pesos, if it can be obtained. The corridors are too wide and inside one of them there is a reception room. The ceilings, doors and windows are all made of wood that has been sawn for more than 100 years, as they are from a house that belonged to Zenu and was demolished to build some towers. The pool is American and is 5 by 10, with a wide platform around it and has a shower, dressing room, toilet and urinal, all independent. The best thing about that farm is that it does not need a butler, due to how healthy the sidewalk is. The papers are on the agenda and are provided for any Lawyer to study.