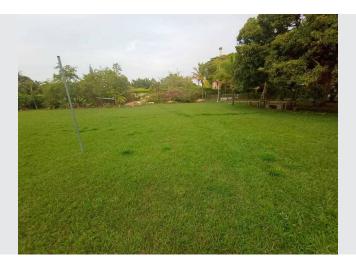

#### Description

Lot rental in Pance, with an excellent location, located on 22nd and 118th Street, between the Cañas Gordas and the Pan-American Highway, there are 2,000 m2 of flat lot, on the main road, ideal for business, it has mixed land use and equipment Nightclubs or any business that disturbs the tranquility and peace are not allowed, excellent location, close to the Javeriana University, Icesi, supermarkets, restaurants, excellent urban transportation, make your appointment now.