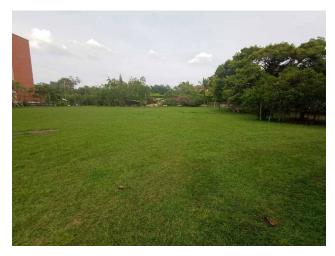

#### Description

Lot rental in Pance, with an excellent location, located on 22nd and 118th Street, between the Cañas Gordas and the Pan-American Highway, there are 2,000 m2 of flat lot, on the main road, ideal for business, it has mixed land use and equipment Nightclubs or any business that disturbs the tranquility and peace are not allowed, excellent location, close to the Javeriana University, Icesi, supermarkets, restaurants, excellent urban transportation, make your appointment now.