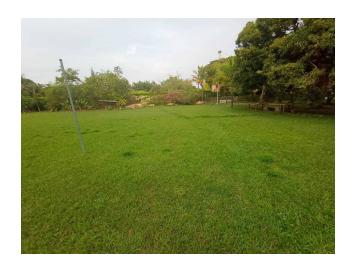

#### Description

Lot rental in Pance, with an excellent location, located on 22nd and 118th Street, between the Cañas Gordas and the Pan-American Highway, there are 2,000 m2 of flat lot, on the main road, ideal for business, it has mixed land use and equipment Nightclubs or any business that disturbs the tranquility and peace are not allowed, excellent location, close to the Javeriana University, Icesi, supermarkets, restaurants, excellent urban transportation, make your appointment now.