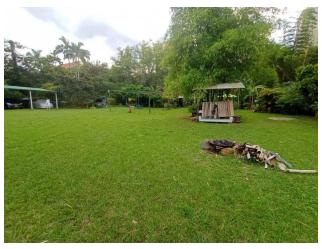

#### Description

Lot rental in Pance, with an excellent location, located on 22nd and 118th Street, between the Cañas Gordas and the Pan-American Highway, there are 2,000 m2 of flat lot, on the main road, ideal for business, it has mixed land use and equipment Nightclubs or any business that disturbs the tranquility and peace are not allowed, excellent location, close to the Javeriana University, Icesi, supermarkets, restaurants, excellent urban transportation, make your appointment now.