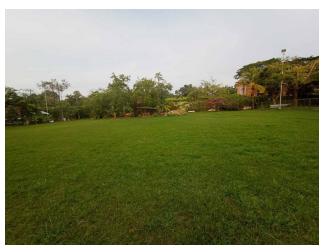

#### Description

Lot rental in Pance, with an excellent location, located on 22nd and 118th Street, between the Cañas Gordas and the Pan-American Highway, there are 2,000 m2 of flat lot, on the main road, ideal for business, it has mixed land use and equipment Nightclubs or any business that disturbs the tranquility and peace are not allowed, excellent location, close to the Javeriana University, Icesi, supermarkets, restaurants, excellent urban transportation, make your appointment now.