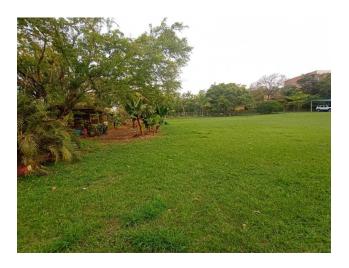

#### Description

Lot rental in Pance, with an excellent location, located on 22nd and 118th Street, between the Cañas Gordas and the Pan-American Highway, there are 2,000 m2 of flat lot, on the main road, ideal for business, it has mixed land use and equipment Nightclubs or any business that disturbs the tranquility and peace are not allowed, excellent location, close to the Javeriana University, Icesi, supermarkets, restaurants, excellent urban transportation, make your appointment now.