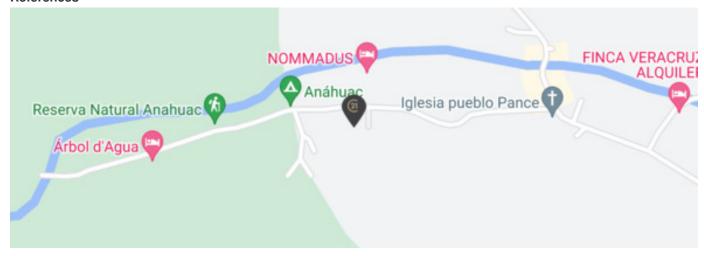

2 cleal@c21racines.com +573147404576



#### **Land for Rent**

Pance, Cali, Valle del Cauca



Rent: \$8,500,000.00

Property type: Land Operation: Rent

• Stratum: 6

• Land: 2,000.0 sqm

• Stories: 1

• Pets Allowed

Kitchen: sinCocinaFloor number: 1

## **Property status**

Age: 2022

#### Description

Lot rental in Pance, with an excellent location, located on 22nd and 118th Street, between the Cañas Gordas and the Pan-American Highway, there are 2,000 m2 of flat lot, on the main road, ideal for business, it has mixed land use and equipment Nightclubs or any business that disturbs the tranquility and peace are not allowed, excellent location, close to the Javeriana University, Icesi, supermarkets, restaurants, excellent urban transportation, make your appointment now.

## References



# **Photo Catalog**















Carrera 2 Oeste # 2 - 41 oficina 201,El Peñón, Cali, Valle del Cauca T 6023747000 | publicidad@c21racines.com | www.c21racines.co

Property subject to availability.

Price subject to change without notice.

The sending of this file does not commit the parties to the subscription of any legal document. The information and measurements are approximate and must be confirmed with the relevant documentation.