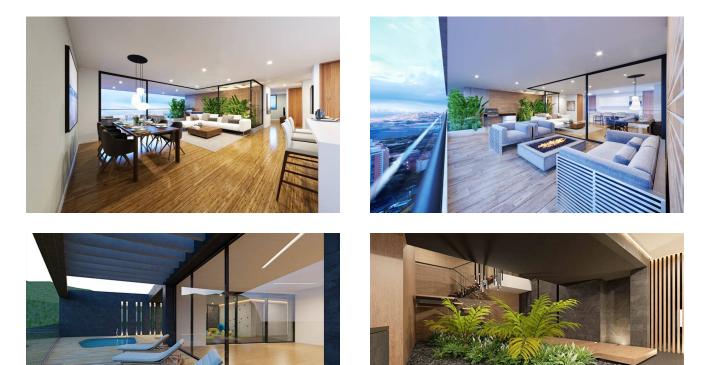

#### Description

Beautiful apartment under construction, to be delivered in the first quarter of 2021, consists of 3 large bedrooms each with bathroom and dressing room, service bedroom with bathroom, social bathroom, library, family room, balcony and utility room. The kitchen is very comfortable and open. The apartment is close to main roads, church, supermarket, public transport, and health center. The Unit has a heated swimming pool for adults and children, social room, semi-equipped gym, relaxation area: Turkish, spa, sauna, video room, meeting room, squash court and games room. It has 3 parking spaces, 2 linear and one simple. It has 2 towers each with 2 elevators. 24 hour concierge. NOTE: Payment can be made 50% at the time of purchase and the other 50% in the first quarter of 2021

#### **Photo Catalog**