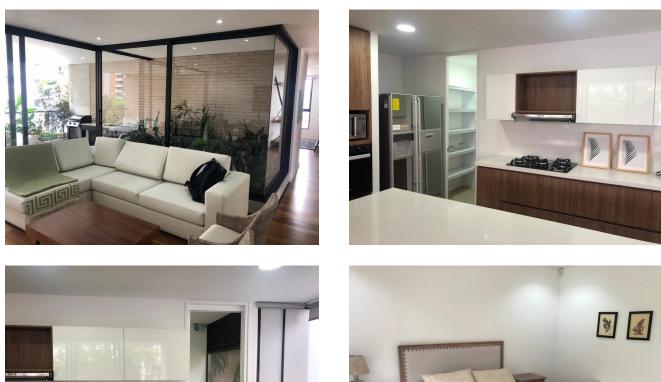

#### Description

Beautiful apartment under construction, to be delivered in the first quarter of 2021, consists of 3 large bedrooms each with bathroom and dressing room, service bedroom with bathroom, social bathroom, library, family room, balcony and utility room. The kitchen is very comfortable and open. The apartment is close to main roads, church, supermarket, public transport, and health center. The Unit has a heated swimming pool for adults and children, social room, semi-equipped gym, relaxation area: Turkish, spa, sauna, video room, meeting room, squash court and games room. It has 3 parking spaces, 2 linear and one simple. It has 2 towers each with 2 elevators. 24 hour concierge. NOTE: Payment can be made 50% at the time of purchase and the other 50% in the first quarter of 2021

#### **Photo Catalog**