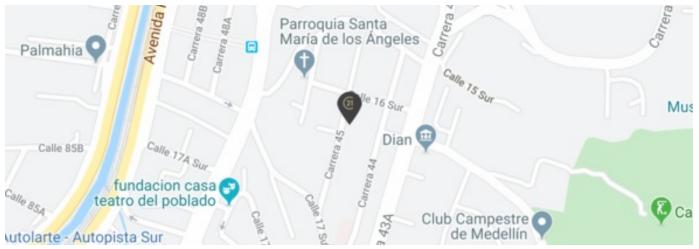

livered in the first quarter of 2021, consists of 3 large bedrooms each with bathroom and dressing room, service bedroom with bathroom, social bathroom, library, family room, balcony and utility room. The kitchen is very comfortable and open. The apartment is close to main roads, church, supermarket, public transport, and health center. The Unit has a heated swimming pool for adults and children, social room, semi-equipped gym, relaxation area: Turkish, spa, sauna, video room, meeting room, squash court and games room. It has 3 parking spaces, 2 linear and one simple. It has 2 towers each with 2 elevators. 24 hour concierge. NOTE: Payment can be made 50% at the time of purchase and the other 50% in the first quarter of 2021

#### Location

El Poblado, Medellín, Antioquia

#### References



#### **Photo Catalog**









## Calle 20 Sur # 27-55,Medellín, Medellín, Antioquia T 6045898666 | gerencia@century21radial.com | www.century21radial.com

Property subject to availability. Price subject to change without notice.

The sending of this file does not commit the parties to the subscription of any legal document. The information and measurements are approximate and must be confirmed with the relevant documentation.