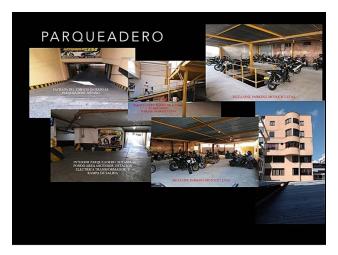

#### **Description**

Office building, commercial premises, reception, studio apartment and basement apartments, rented for parking with energy transformer with board, excellent opportunity for capital renter, all apartments and premises are rented, average rent in nineteen million Characteristics: 1 parking of motorcycles and cars with possible expansion for motorcycles 4 commercial premises 14 studio apartments 4 apartments with the possibility of conversion to 10 studio apartments