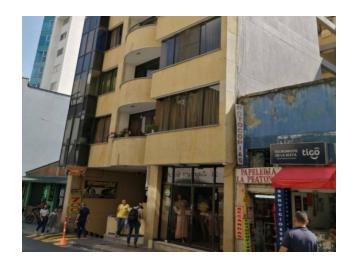

## **Building for Sale**

Pereira - Centro, Pereira, Risaralda

Sale: \$3,800,000,000.00

Property type: Building Operation: Sale

Stratum: 5Land: 466.0 sqmBuilding: 1,878.0 sqm

Balcony

#### **Description**

Office building, commercial premises, reception, studio apartment and basement apartments, rented for parking with energy transformer with board, excellent opportunity for capital renter, all apartments and premises are rented, average rent in nineteen million Characteristics: 1 parking of motorcycles and cars with possible expansion for motorcycles 4 commercial premises 14 studio apartments 4 apartments with the possibility of conversion to 10 studio apartments