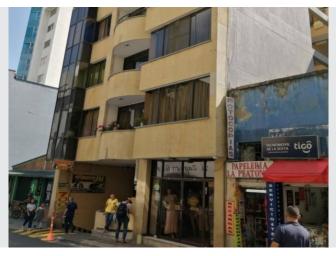

## **Building for Sale**

Pereira - Centro, Pereira, Risaralda

Sale: \$3,800,000,000.00

Property type: Building Operation: Sale

Stratum: 5Land: 466.0 sqmBuilding: 1,878.0 sqm

Balcony

#### **Description**

Office building, commercial premises, reception, studio apartment and basement apartments, rented for parking with energy transformer with board, excellent opportunity for capital renter, all apartments and premises are rented, average rent in nineteen million Characteristics: 1 parking of motorcycles and cars with possible expansion for motorcycles 4 commercial premises 14 studio apartments 4 apartments with the possibility of conversion to 10 studio apartments