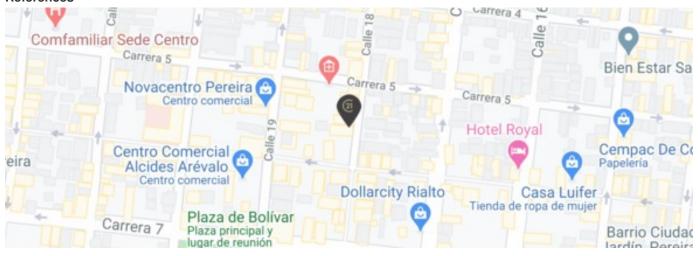

lding for Sale**

Pereira - Centro, Pereira, Risaralda



Sale: \$3,800,000,000.00

Property type: Building Operation: Sale

Stratum: 5Land: 466.0 sqmBuilding: 1,878.0 sqm

Balcony

## **Property status**

Age: 1990

Without Mortgage: Yes

#### **Description**

Office building, commercial premises, reception, studio apartment and basement apartments, rented for parking with energy transformer with board, excellent opportunity for capital renter, all apartments and premises are rented, average rent in nineteen million Characteristics: 1 parking of motorcycles and cars with possible expansion for motorcycles 4 commercial premises 14 studio apartments 4 apartments with the possibility of conversion to 10 studio apartments

#### Location

Pereira - Centro, Pereira, Risaralda

#### References



### **Photo Catalog**









Carrera 14A # 10AN-62,Armenia, Armenia, Quindio T 3117718481 | info@century21dab.com | www.century21dab.com

| measurem | enio are ap | ριολιπαίο δ | and must be | Commined | with the le | ievani uocu | mentation. |  |
|----------|-------------|-------------|-------------|----------|-------------|-------------|------------|--|
|          |             |             |             |          |             |             |            |  |
|          |             |             |             |          |             |             |            |  |
|          |             |             |             |          |             |             |            |  |
|          |             |             |             |          |             |             |            |